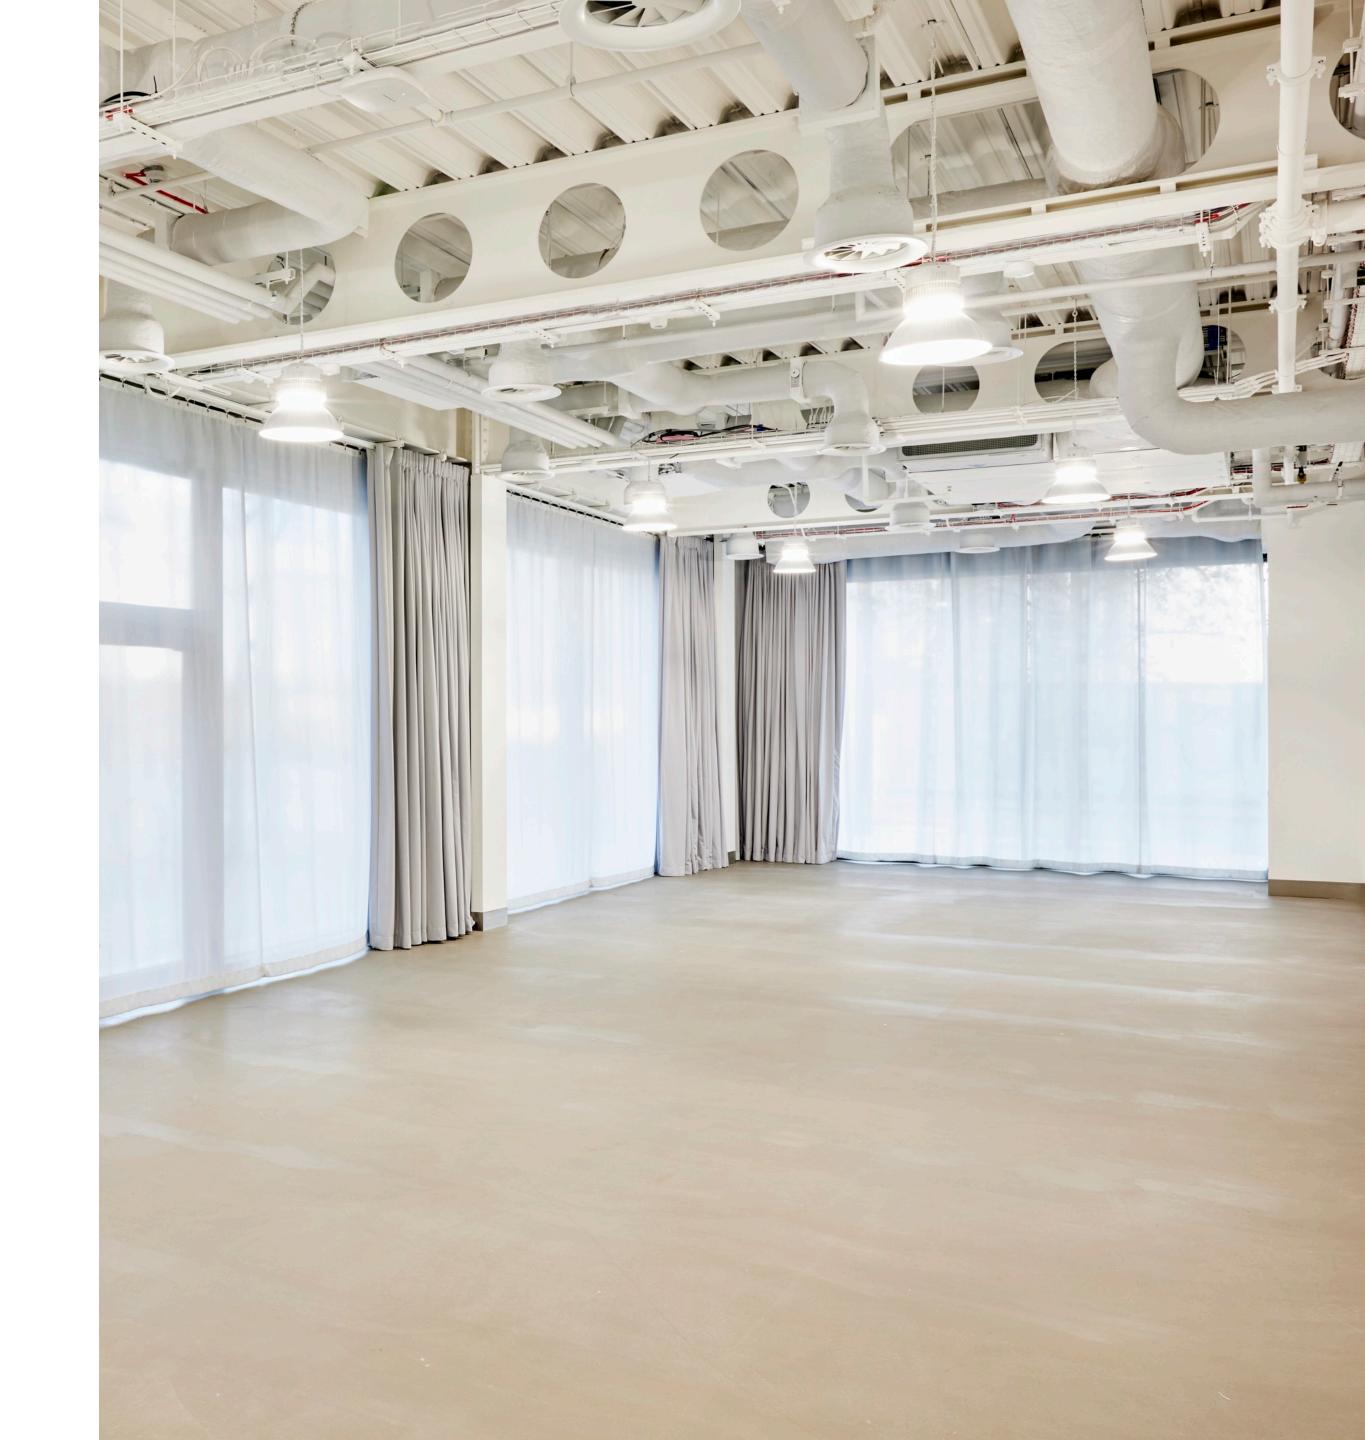

## Spaces Main Space

Arrive. Connect. Create memories. At Broadwick Studio, our main space epitomises flexibility. Whether it's altering the ambiance or fine-tuning audio, our open-plan white canvas is your playground for customisation, simplified for your convenience.

Highlight your brand both inside and out; seamlessly integrate with our state-of-the-art AV equipment, and bring your vision to life effortlessly. This private, sunlit space is meticulously designed to adapt to workshops, popups, meetings, and lively receptions, offering boundless possibilities.