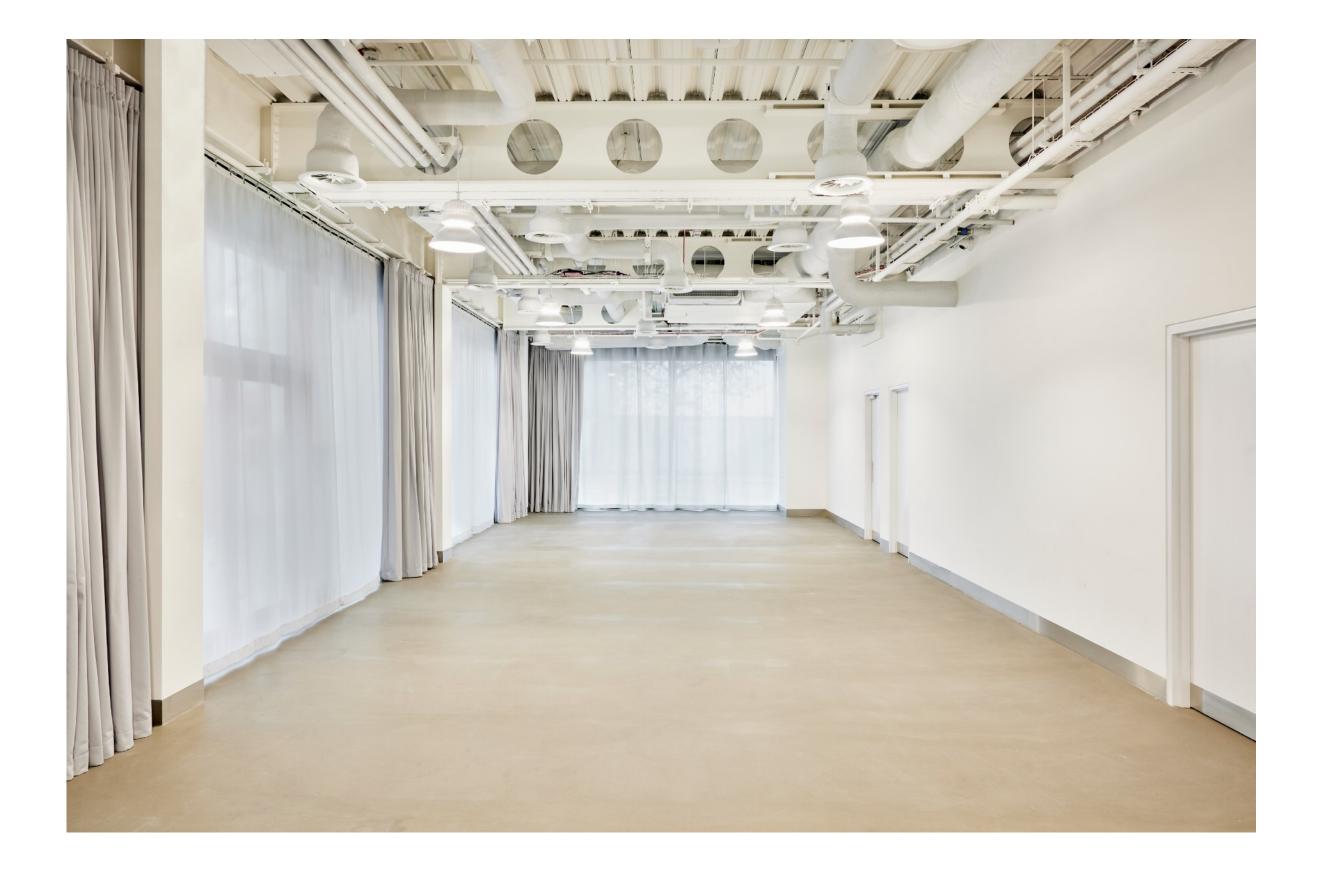

## Spaces Main Space

Arrive. Connect. Create memories. At Broadwick Studio, our main space epitomises flexibility. Whether it's altering the ambiance or fine-tuning audio, our open-plan white canvas is your playground for customisation, simplified for your convenience.

Highlight your brand both inside and out; seamlessly integrate with our state-of-the-art AV equipment, and bring your vision to life effortlessly. This private, sunlit space is meticulously designed to adapt to workshops, popups, meetings, and lively receptions, offering boundless possibilities.