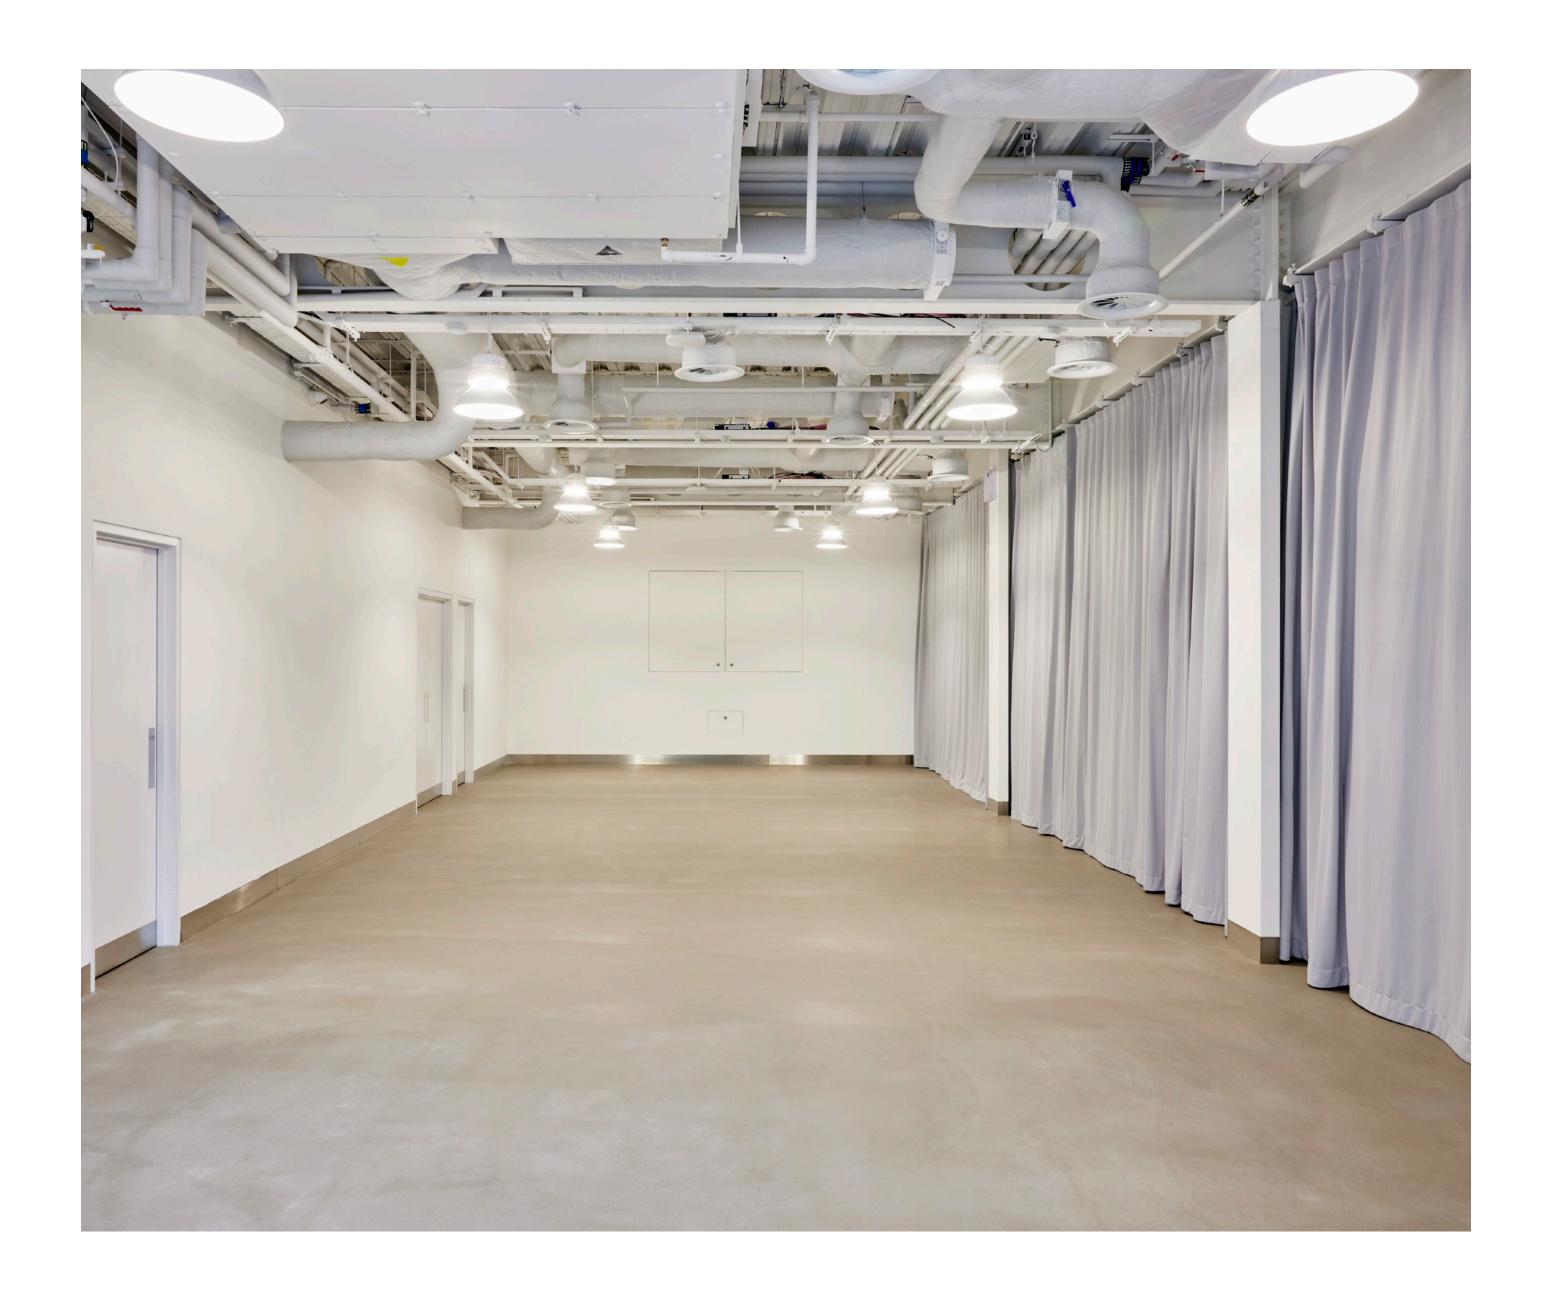

## Spaces Main Space

Arrive. Connect. Create memories. At Broadwick Studio, our main space epitomises flexibility. Whether it's altering the ambiance or fine-tuning audio, our open-plan white canvas is your playground for customisation, simplified for your convenience.

Highlight your brand both inside and out; seamlessly integrate with our state-of-the-art AV equipment, and bring your vision to life effortlessly. This private, sunlit space is meticulously designed to adapt to workshops, popups, meetings, and lively receptions, offering boundless possibilities.