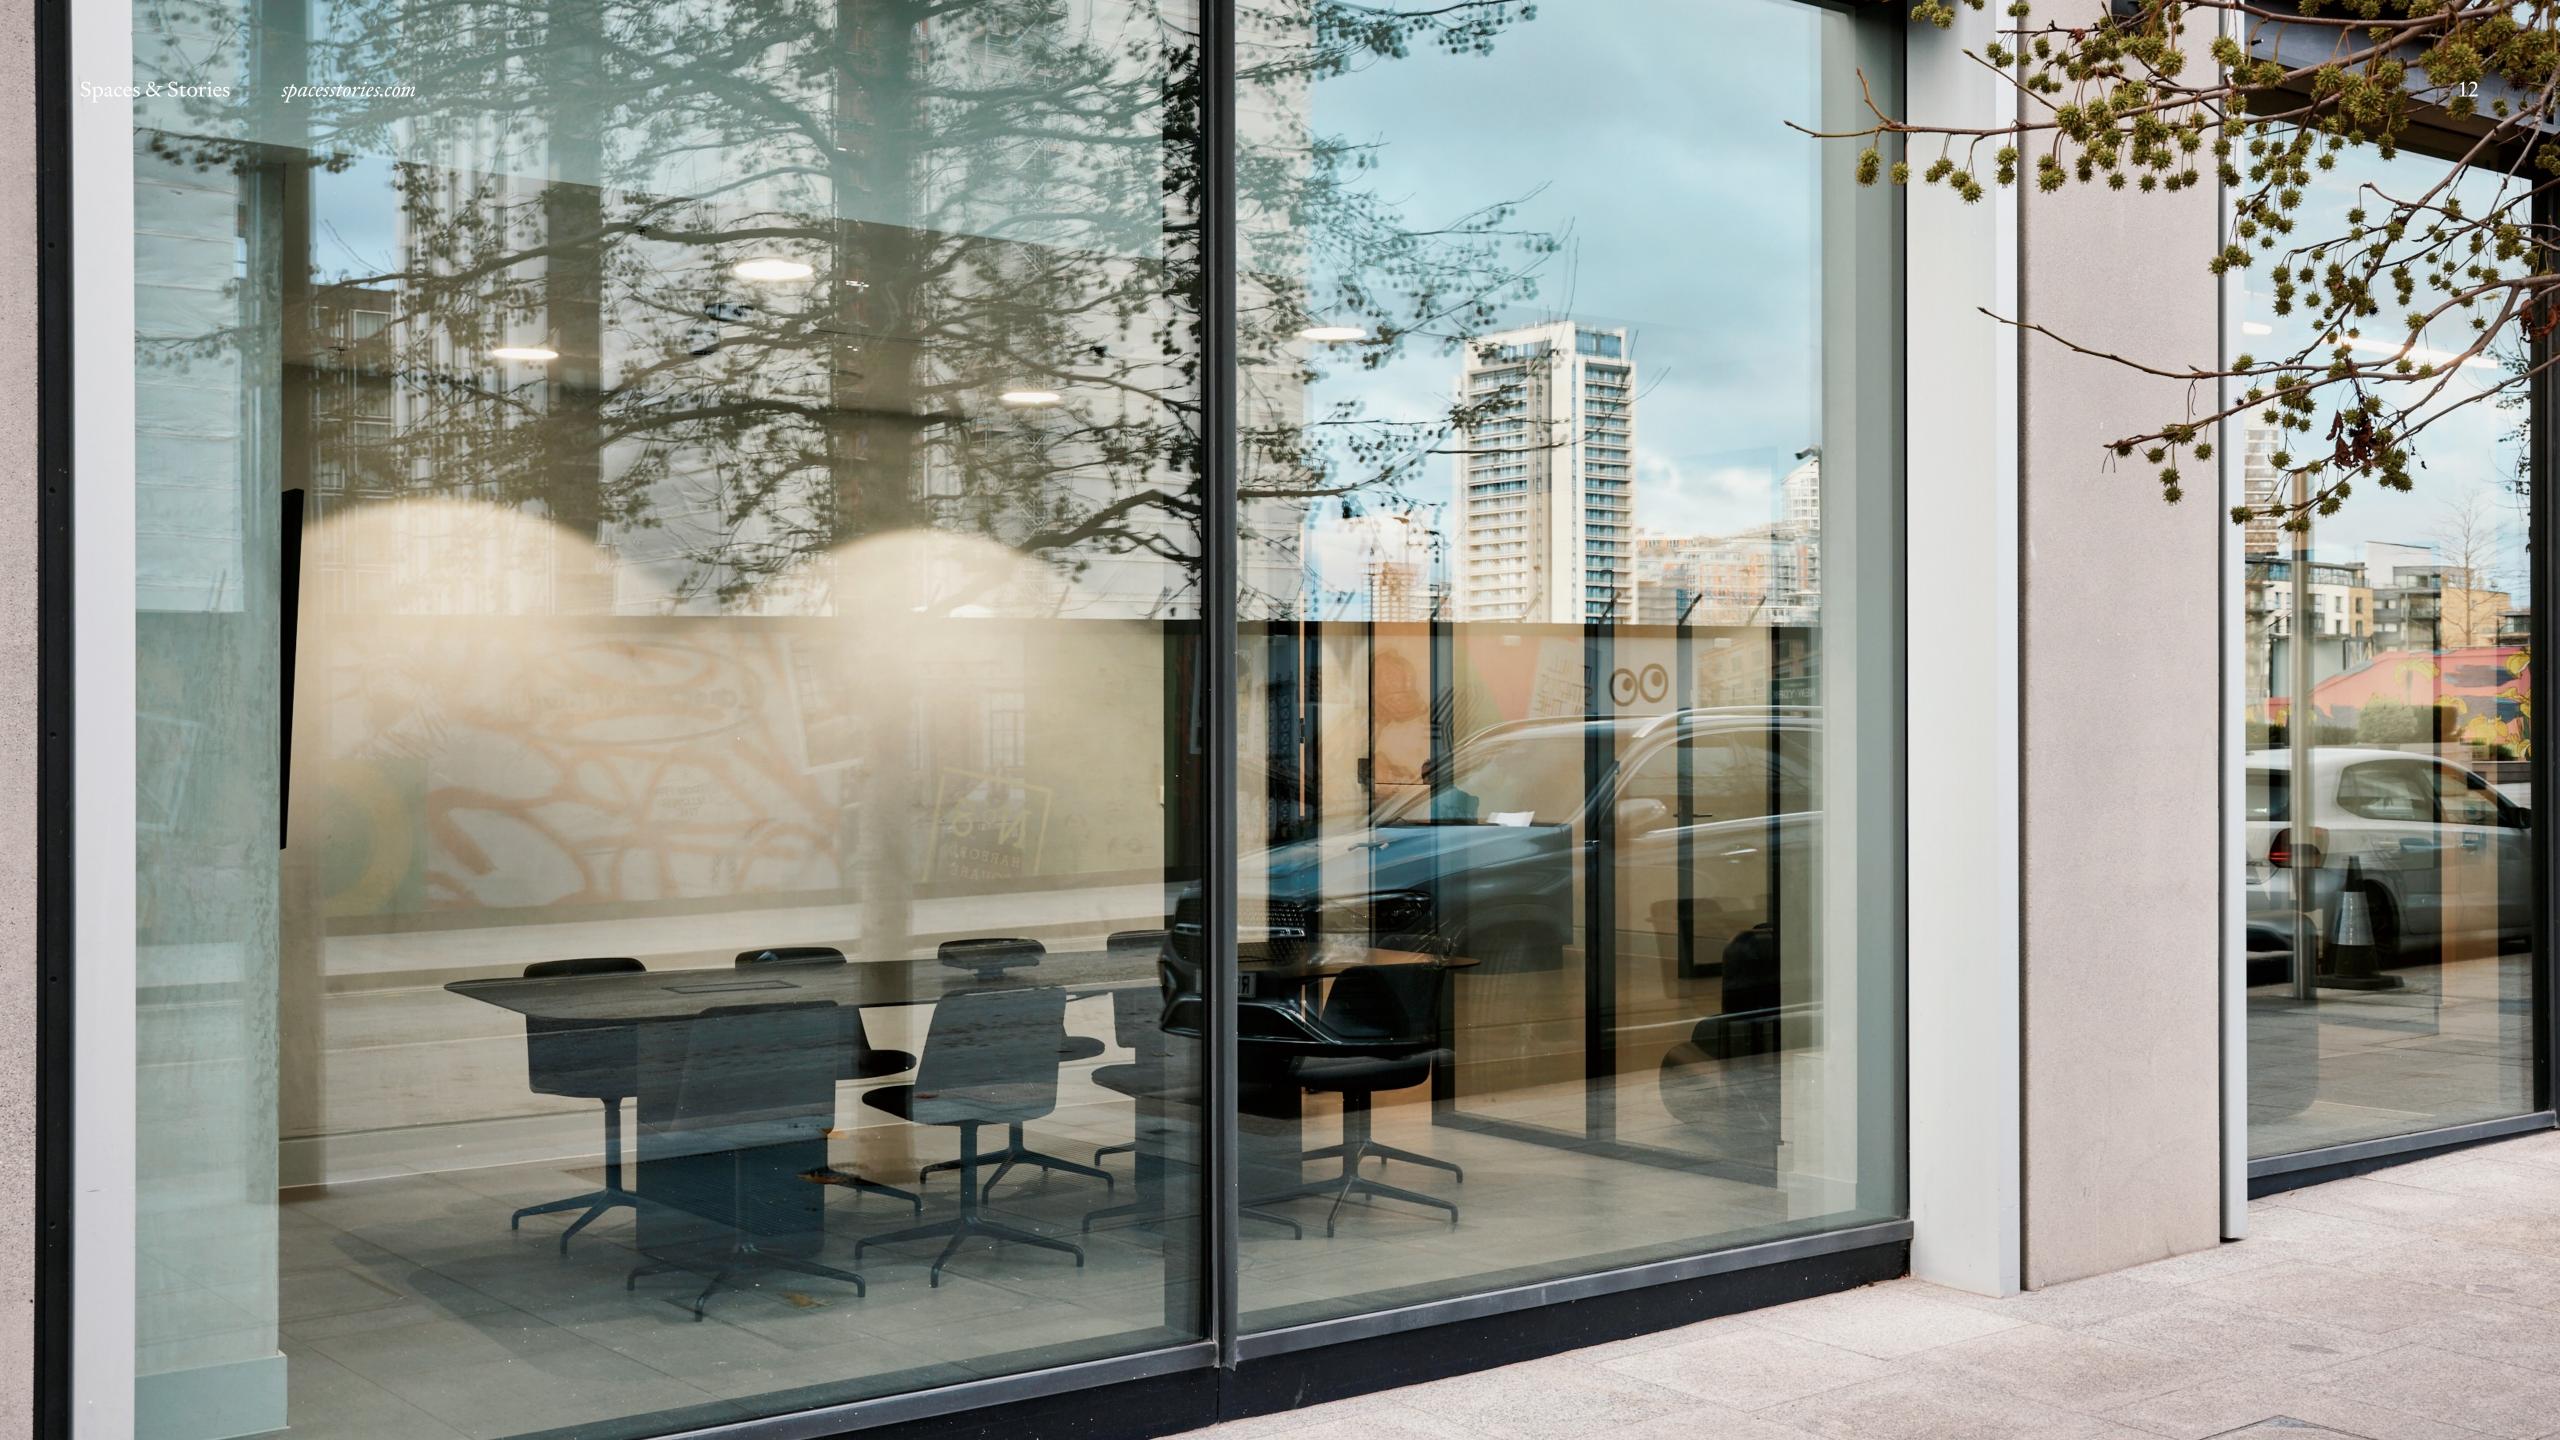

## Spaces Main Space

Arrive. Connect. Create memories. At Broadwick Studio, our main space epitomises flexibility. Whether it's altering the ambiance or fine-tuning audio, our open-plan white canvas is your playground for customisation, simplified for your convenience.

Highlight your brand both inside and out; seamlessly integrate with our state-of-the-art AV equipment, and bring your vision to life effortlessly. This private, sunlit space is meticulously designed to adapt to workshops, popups, meetings, and lively receptions, offering boundless possibilities.