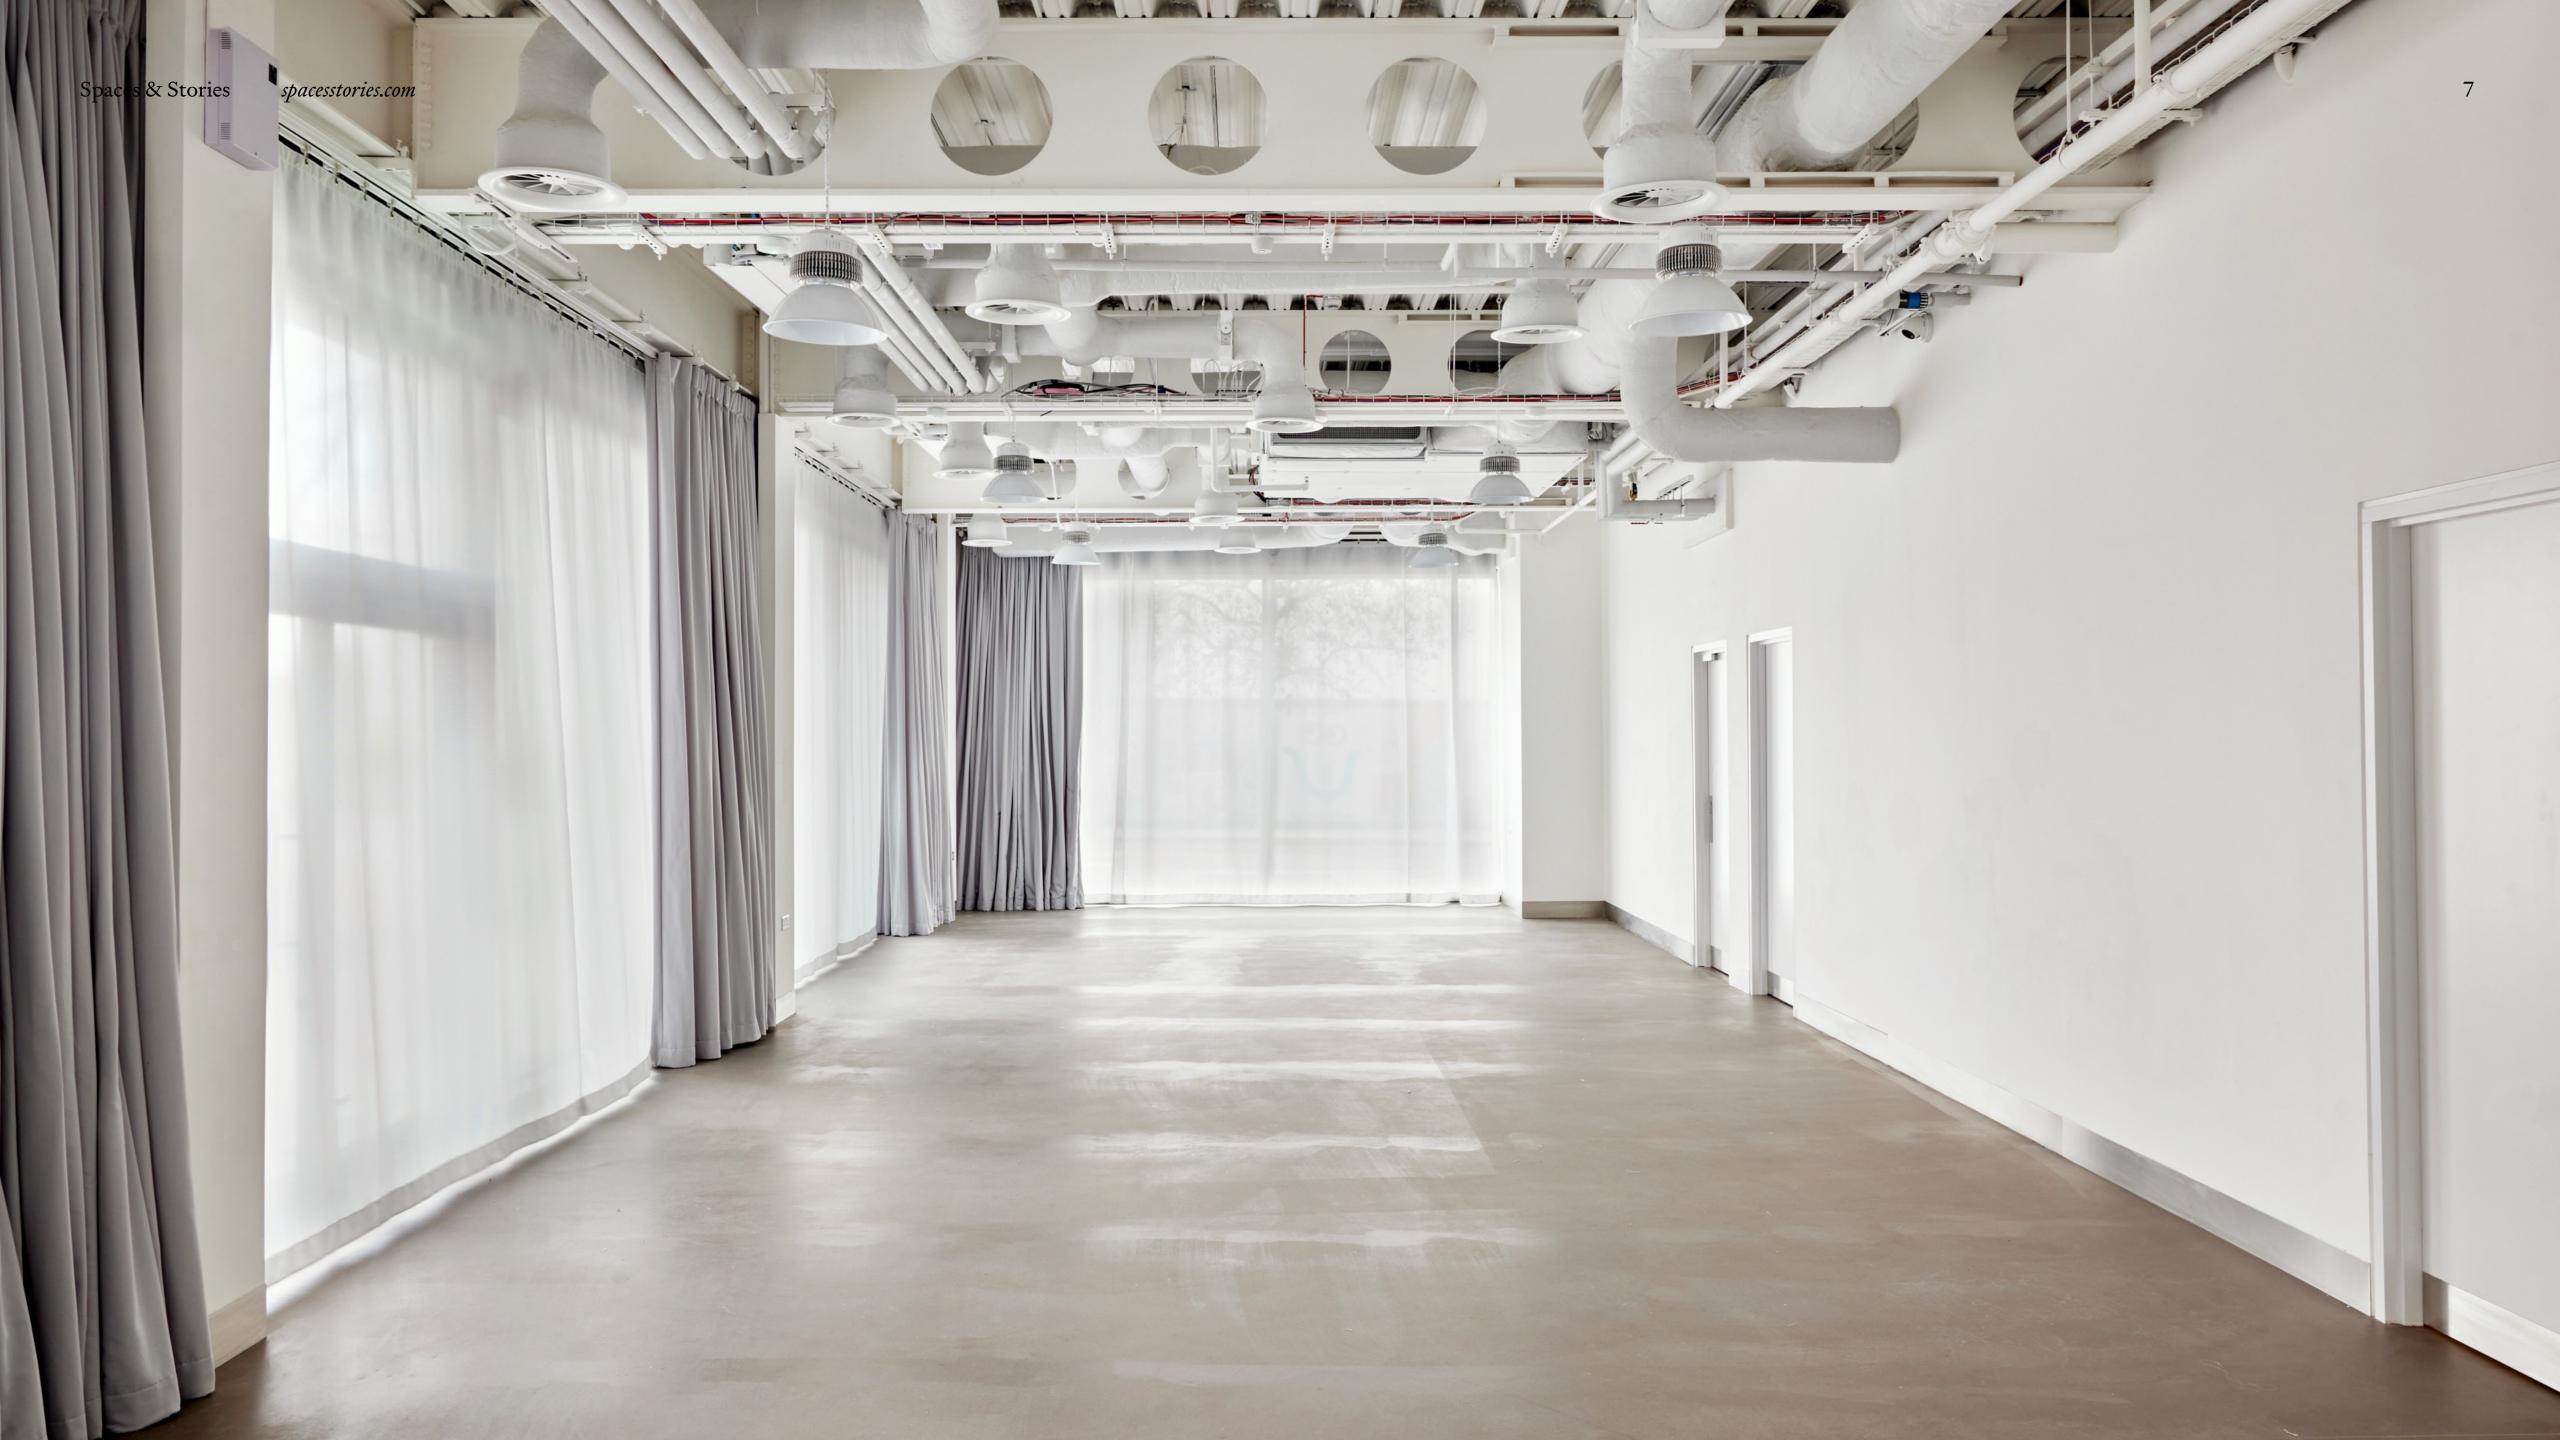

## Spaces Main Space

Arrive. Connect. Create memories. At Broadwick Studio, our main space epitomises flexibility. Whether it's altering the ambiance or fine-tuning audio, our open-plan white canvas is your playground for customisation, simplified for your convenience.

Highlight your brand both inside and out; seamlessly integrate with our state-of-the-art AV equipment, and bring your vision to life effortlessly. This private, sunlit space is meticulously designed to adapt to workshops, popups, meetings, and lively receptions, offering boundless possibilities.