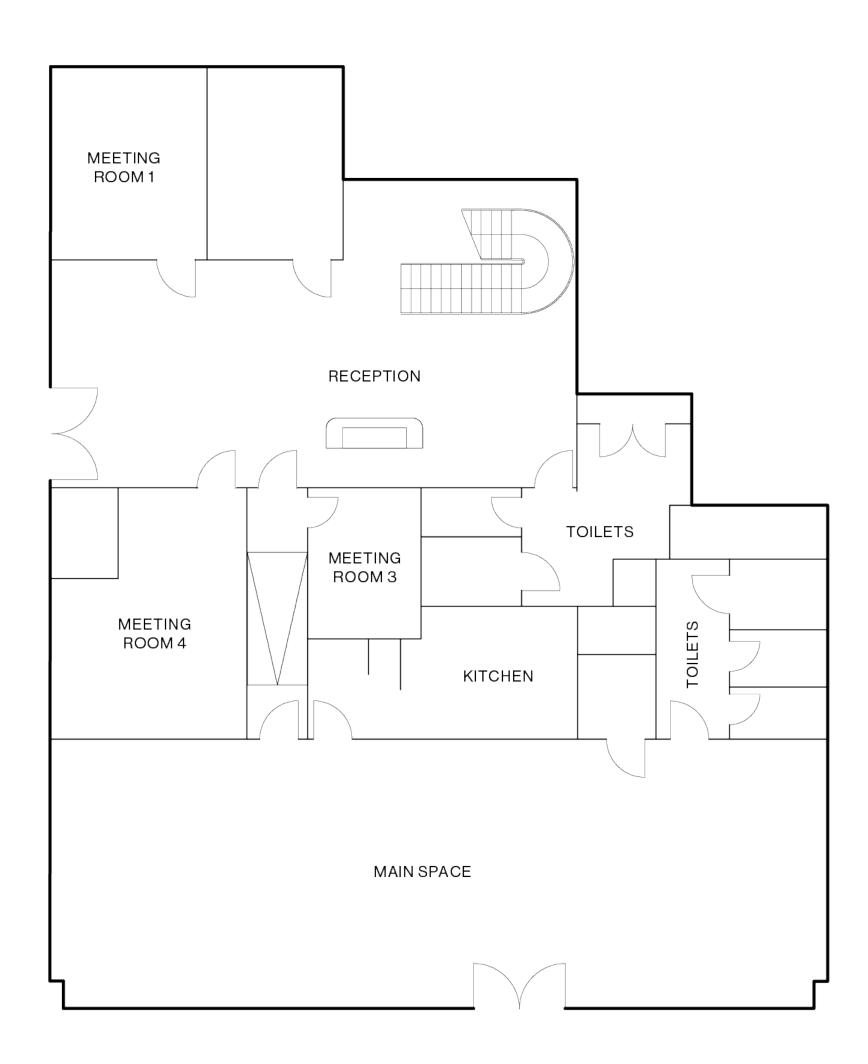

es |           |              |           |         |
|----------------|------------|------|------|------|------------|-----------|--------------|-----------|---------|
| SPACES         | L(M)       | W(M) | H(M) | SQ,M | STANDING   | BOARDROOM | THEATRE      | CLASSROOM | CABARET |
| Main Space     | 6.5        | 18.5 | 3    | 123  | 120        | 48        | 119          | 60        | 70      |
| Meeting Room 1 | 3.6        | 4.7  | -    | 17   | -          | 10        | -            | -         | -       |
| Meeting Room 3 | 2.6        | 3.4  | -    | 9    | -          | 6         | -            | -         | -       |
| Meeting Room 4 | 3          | 5.9  | _    | 18   | -          | 12        | <del>-</del> | _         | _       |

Spaces & Stories 11

# Floorplans Ground floor layout





Deptford Storehouse spacesstories.com

#### Location

ADDRESS

30 Water St London E14 5GX TRANSPORT OPTIONS

Canary Wharf (Underground) Heron Quays (DLR) ADDITIONAL DETAILS

Nestled in the UK's most vibrant financial and business district Excellent transport links by London Underground, DLR, road and river A fast-growing cultural hub, home to some of the city's best bars and restaurants



13



#### Neighbourhood

Nestled amidst the vibrant energy of Canary Wharf, Broadwick Studio stands as a serene haven within Wood Wharf—a tranquil enclave that sparks creativity.

This space offers a refreshing departure from the bustling streets and typical high-rise meeting rooms. Its location encourages uninterrupted ideation, creating an ideal atmosphere for expansive thinking and innovation. Ev