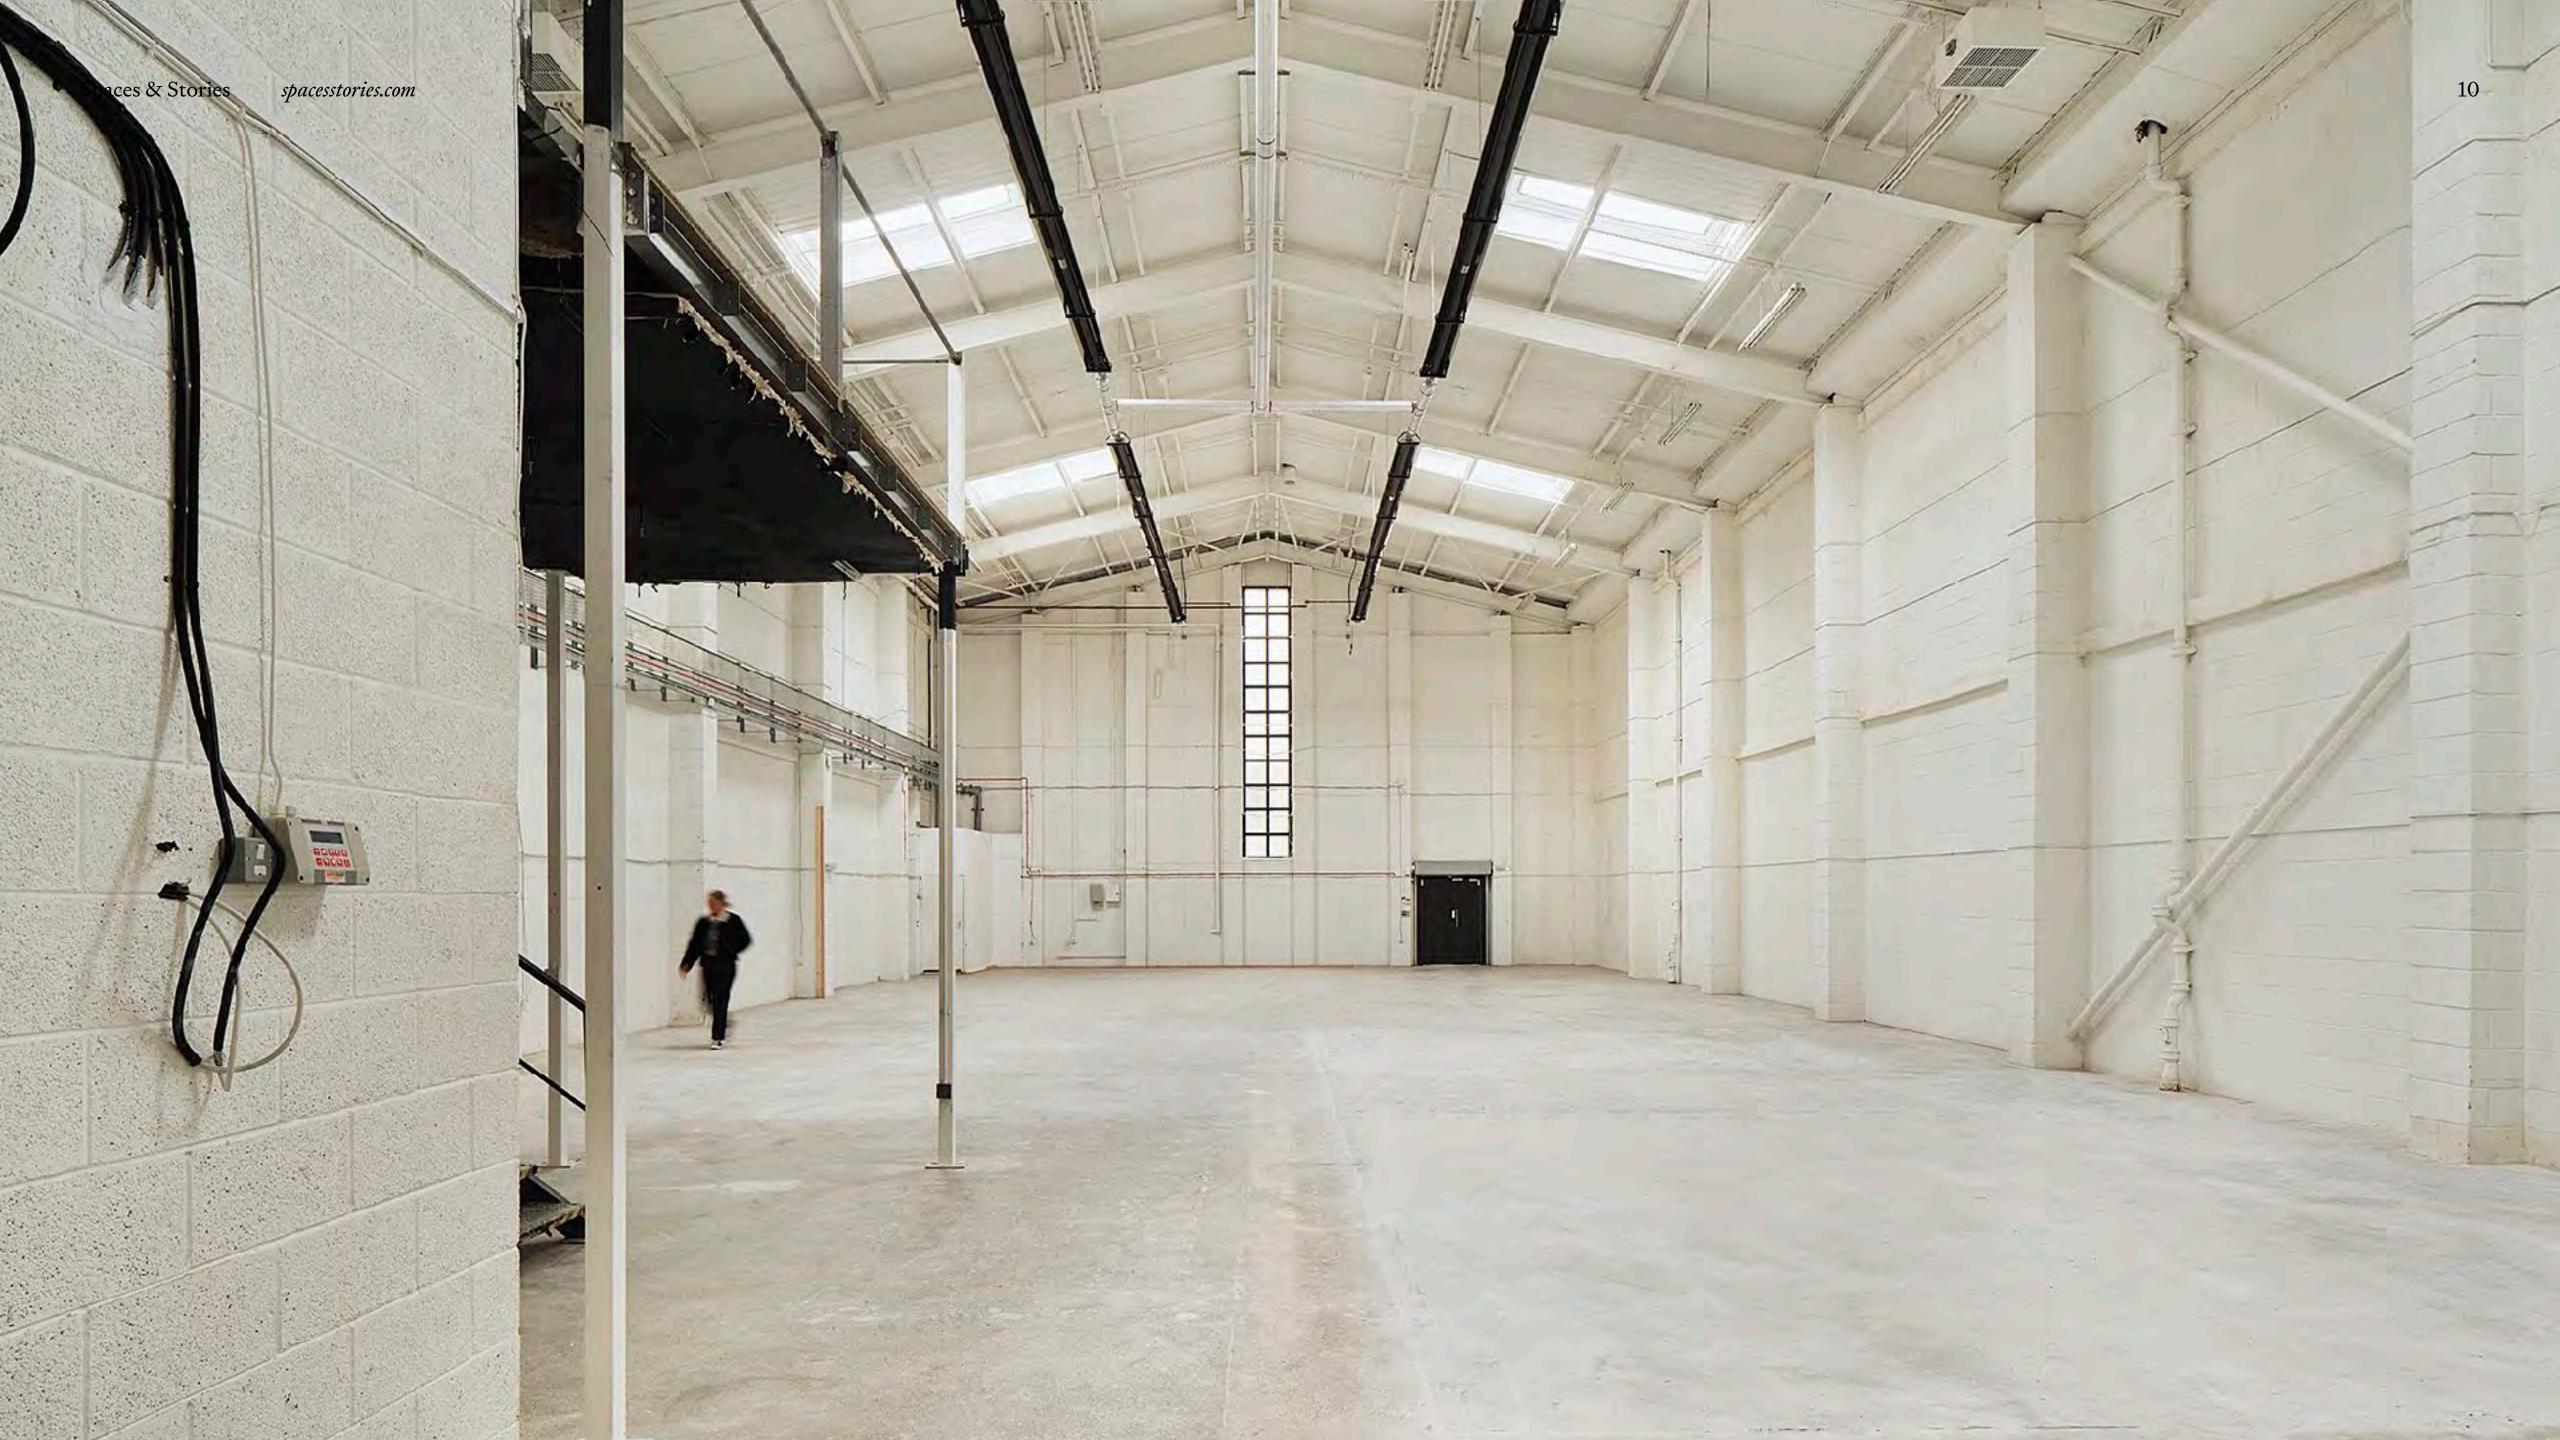

### About Unit 44

An authentic open-plan industrial space, with seven-metre high ceilings, whitewashed walls and concrete floors.

Factory-style skylights and a double-height window with a traditional metal frame flood the space with natural light. Equipped with excellent facilities and ground-floor access, the 444 squaremetre venue is a functional, flexible event space with a distinctive industrial character.

## Spaces Main Space

The large open-plan Main Space provides all the perks of a modern warehouse. With 7.7 metre-high ceilings, skylights and whitewashed walls, the venue is architecturally impressive, bright and functional. A readymade blank canvas, there is a small kitchen with sink and dishwasher, generous bathroom facilities and a versatile mezzanine platform. The space is perfect for location filming and photoshoots, sample sales and markets, exhibitions and private views, private parties and brand events.