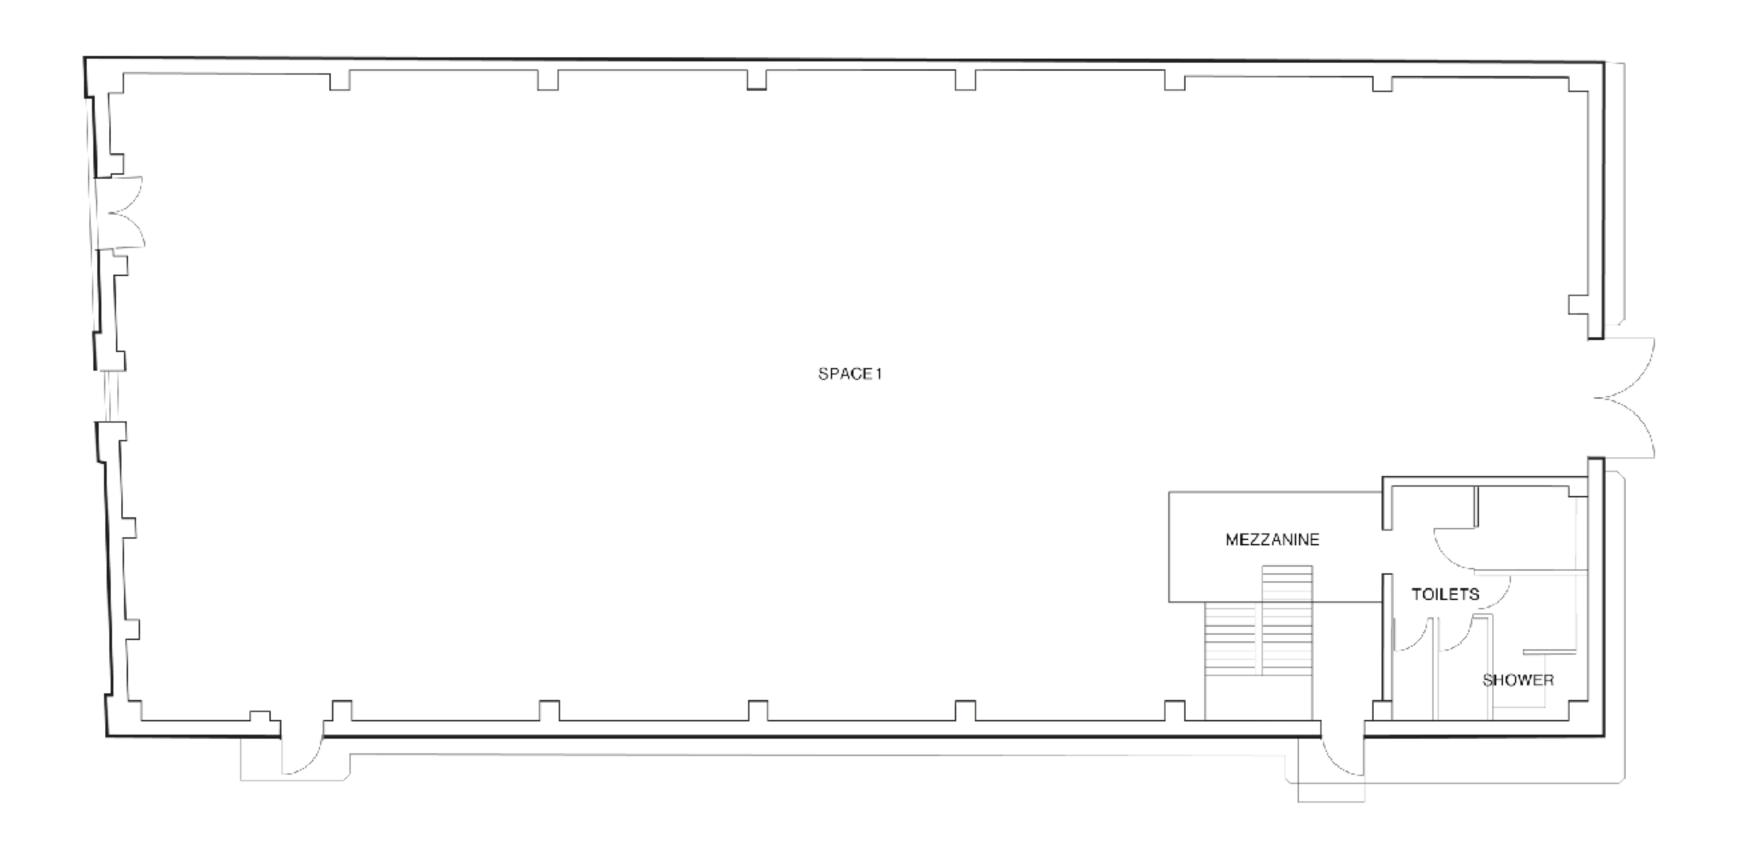

### Floorplans Main Area

### Specifications

| Event Spaces | Dimensions |      |      |      | Capacity |         |        |         |
|--------------|------------|------|------|------|----------|---------|--------|---------|
| SPACES       | L(M)       | W(M) | H(M) | SQ,M | STANDING | THEATRE | DINNER | CABARET |
| Main Space   | 33         | 13.5 | 7.7* | 445  | 200      | 130     | 100    | 80      |