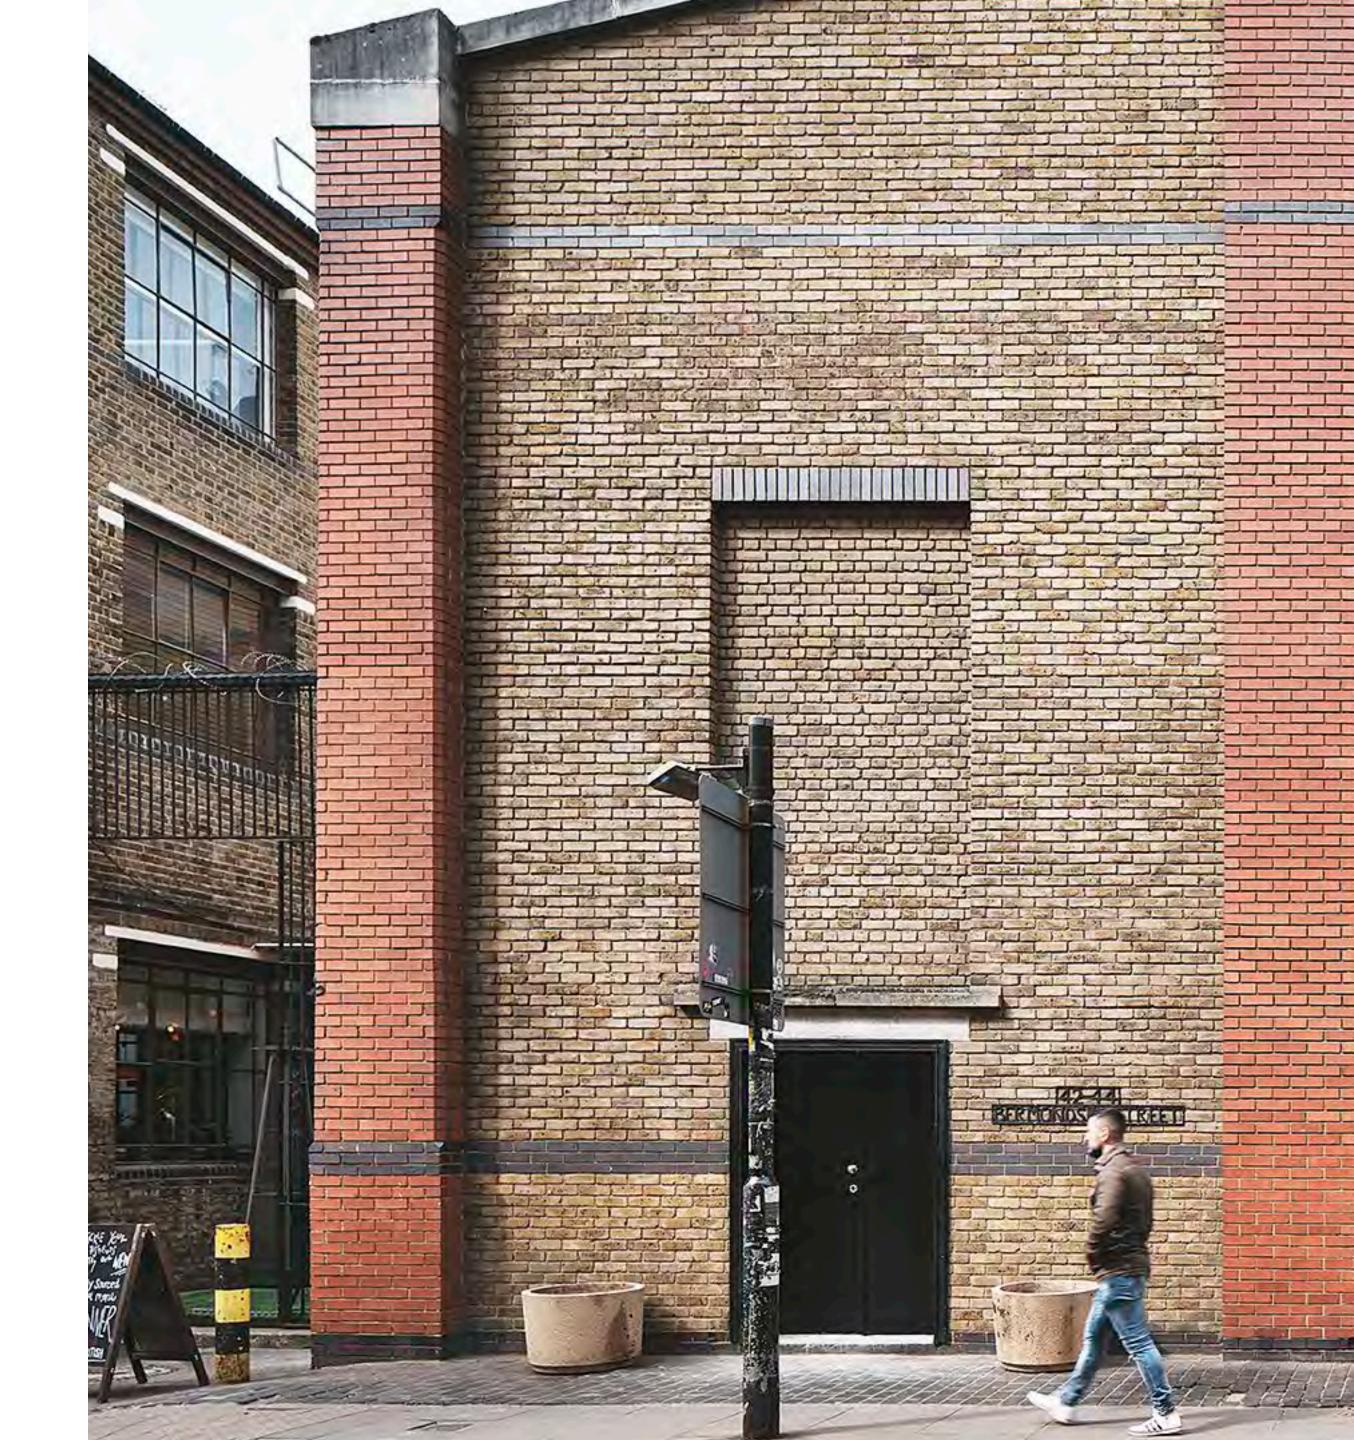

## Spaces The Entrance

The Entrance is located on Bermondsey Street, at the south end of the polychrome brick warehouse. Discreet black double doors open directly into the event space from the street, providing excellent access for loading and a fully accessible entrance for guests.

## Spaces Main Space

The large open-plan Main Space provides all the perks of a modern warehouse. With 7.7 metre-high ceilings, skylights and whitewashed walls, the venue is architecturally impressive, bright and functional. A readymade blank canvas, there is a small kitchen with sink and dishwasher, generous bathroom facilities and a versatile mezzanine platform. The space is perfect for location filming and photoshoots, sample sales and markets, exhibitions and private views, private parties and brand events.