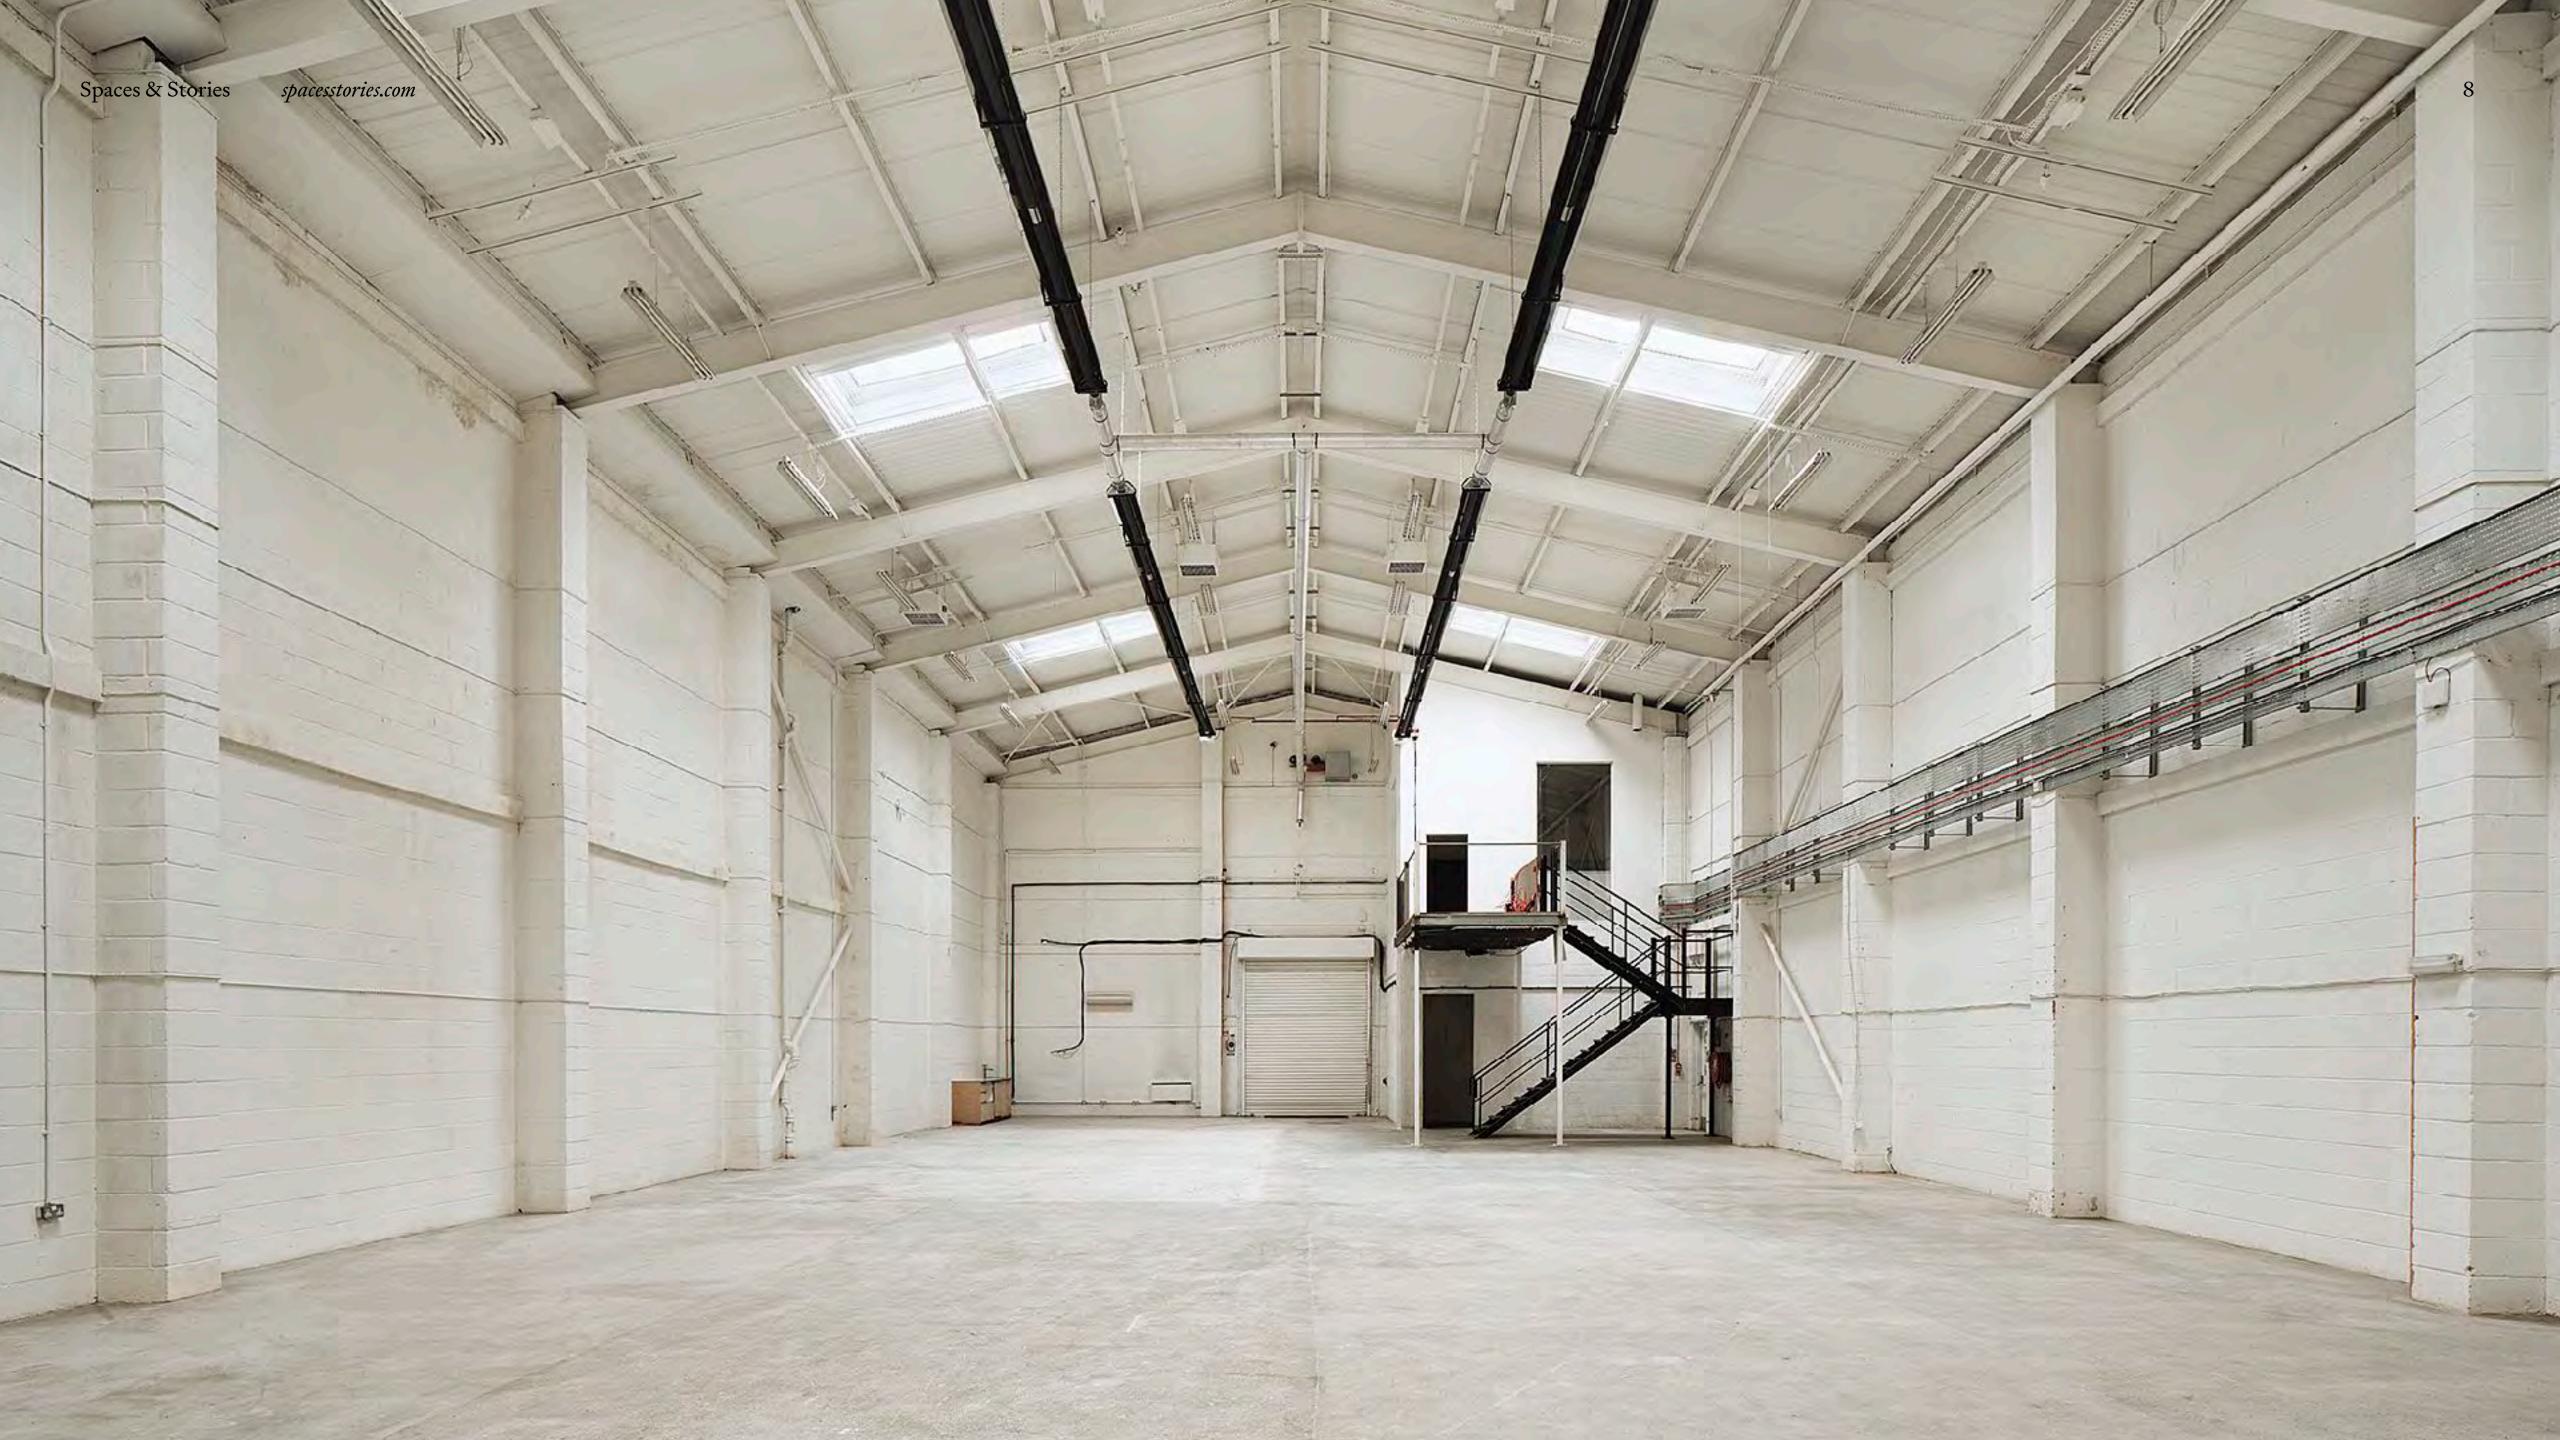

### About Unit 44

An authentic open-plan industrial space, with seven-metre high ceilings, whitewashed walls and concrete floors.

Factory-style skylights and a double-height window with a traditional metal frame flood the space with natural light. Equipped with excellent facilities and ground-floor access, the 444 squaremetre venue is a functional, flexible event space with a distinctive industrial character.

## Spaces Main Space

The large open-plan Main Space provides all the perks of a modern warehouse. With 7.7 metre-high ceilings, skylights and whitewashed walls, the venue is architecturally impressive, bright and functional. A readymade blank canvas, there is a small kitchen with sink and dishwasher, generous bathroom facilities and a versatile mezzanine platform. The space is perfect for location filming and photoshoots, sample sales and markets, exhibitions and private views, private parties and brand events.