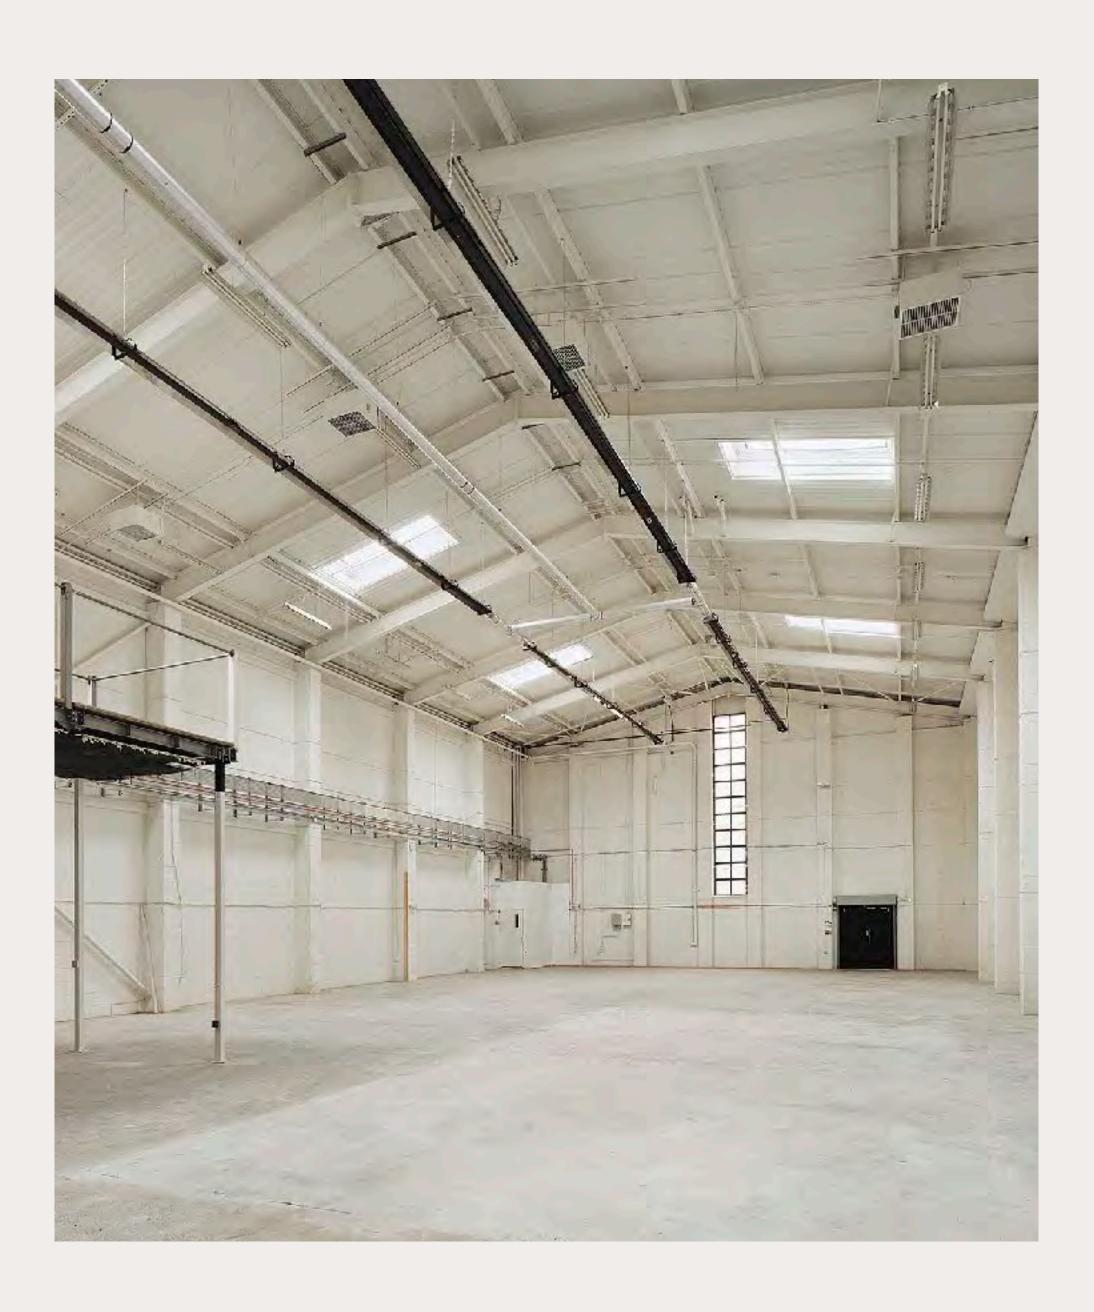

### About Unit 44

An authentic open-plan industrial space, with seven-metre high ceilings, whitewashed walls and concrete floors.

Factory-style skylights and a double-height window with a traditional metal frame flood the space with natural light. Equipped with excellent facilities and ground-floor access, the 444 squaremetre venue is a functional, flexible event space with a distinctive industrial character.

## Spaces Main Space

The large open-plan Main Space provides all the perks of a modern warehouse. With 7.7 metre-high ceilings, skylights and whitewashed walls, the venue is architecturally impressive, bright and functional. A readymade blank canvas, there is a small kitchen with sink and dishwasher, generous bathroom facilities and a versatile mezzanine platform. The space is perfect for location filming and photoshoots, sample sales and markets, exhibitions and private views, private parties and brand events.