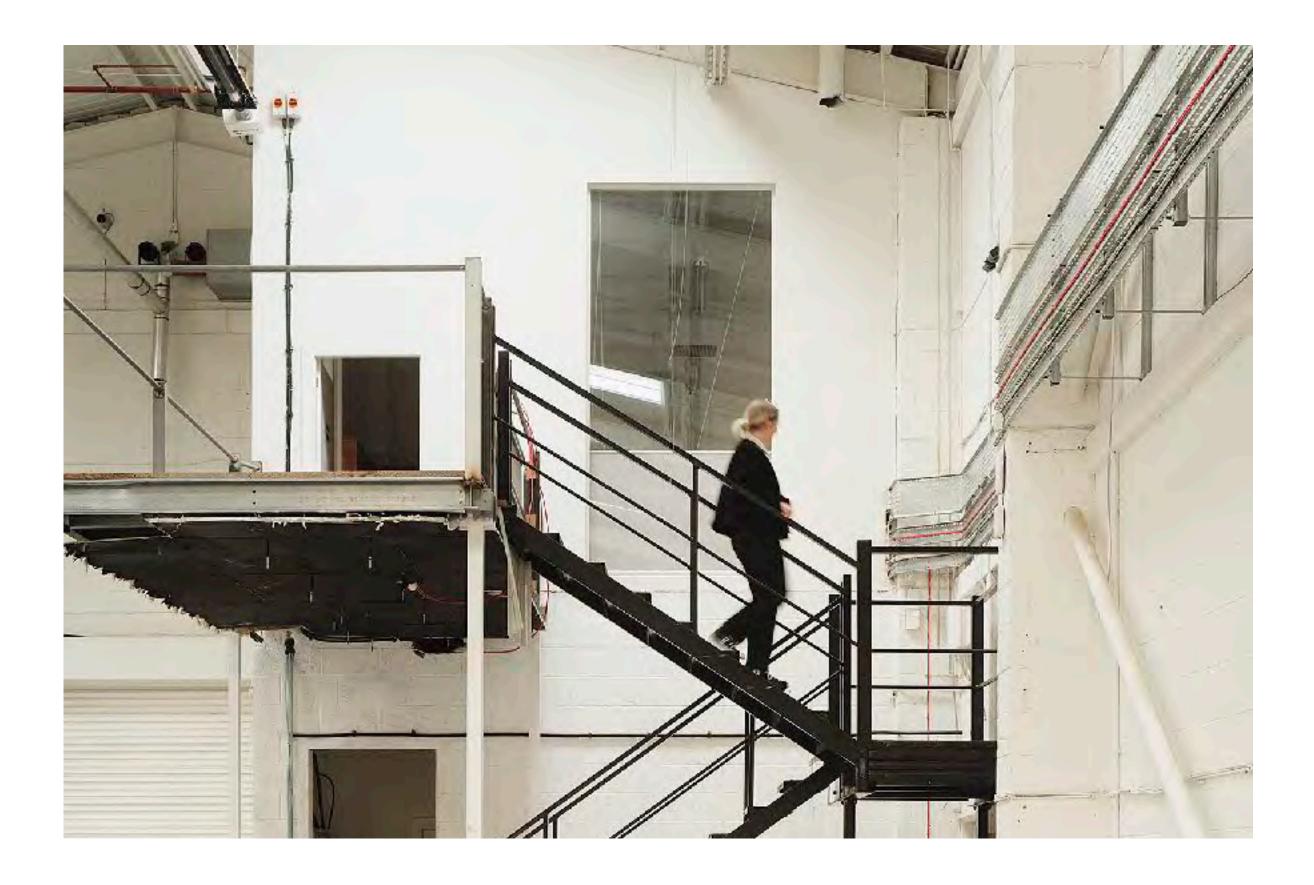

## Spaces Main Space

The large open-plan Main Space provides all the perks of a modern warehouse. With 7.7 metre-high ceilings, skylights and whitewashed walls, the venue is architecturally impressive, bright and functional. A readymade blank canvas, there is a small kitchen with sink and dishwasher, generous bathroom facilities and a versatile mezzanine platform. The space is perfect for location filming and photoshoots, sample sales and markets, exhibitions and private views, private parties and brand events.