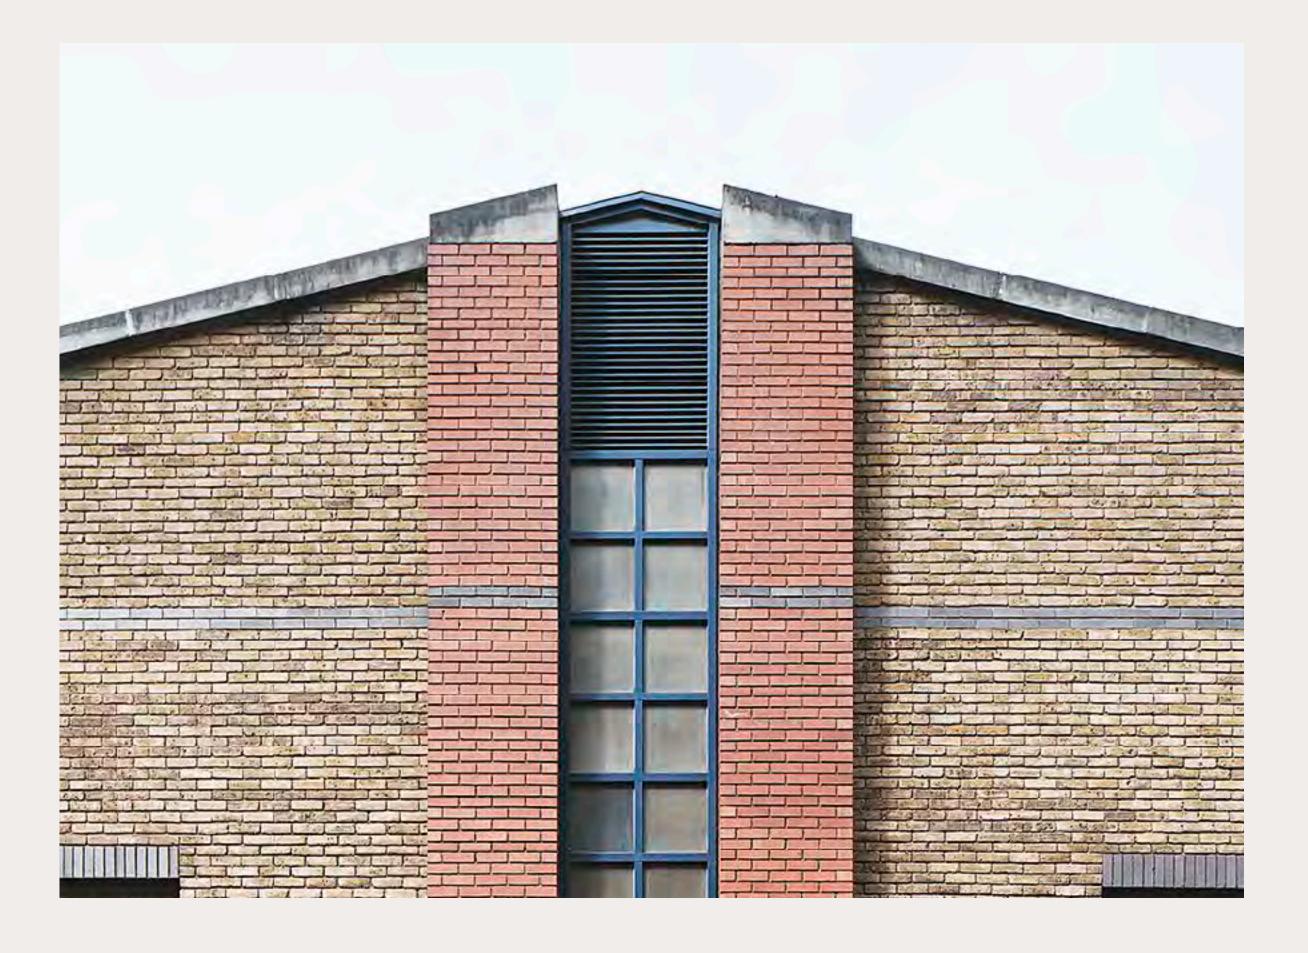

### About Unit 44

An authentic open-plan industrial space, with seven-metre high ceilings, whitewashed walls and concrete floors.

Factory-style skylights and a double-height window with a traditional metal frame flood the space with natural light. Equipped with excellent facilities and ground-floor access, the 444 squaremetre venue is a functional, flexible event space with a distinctive industrial character.

KEY FEATURES

Double height feature window with traditional metal frame
Ceiling height
White-washed interiors
Proximity to London Bridge

PERFECT FOR

TV & film
Ticketed events
Immersive experiences
Product launches
Gallery exhibitions

# A *light-filled* modern warehouse in Central London

Spaces & Stories spacesstories.com  $\epsilon$ 

Unit 44 combines industrial warehouse architecture with the facilities of a dedicated events space.