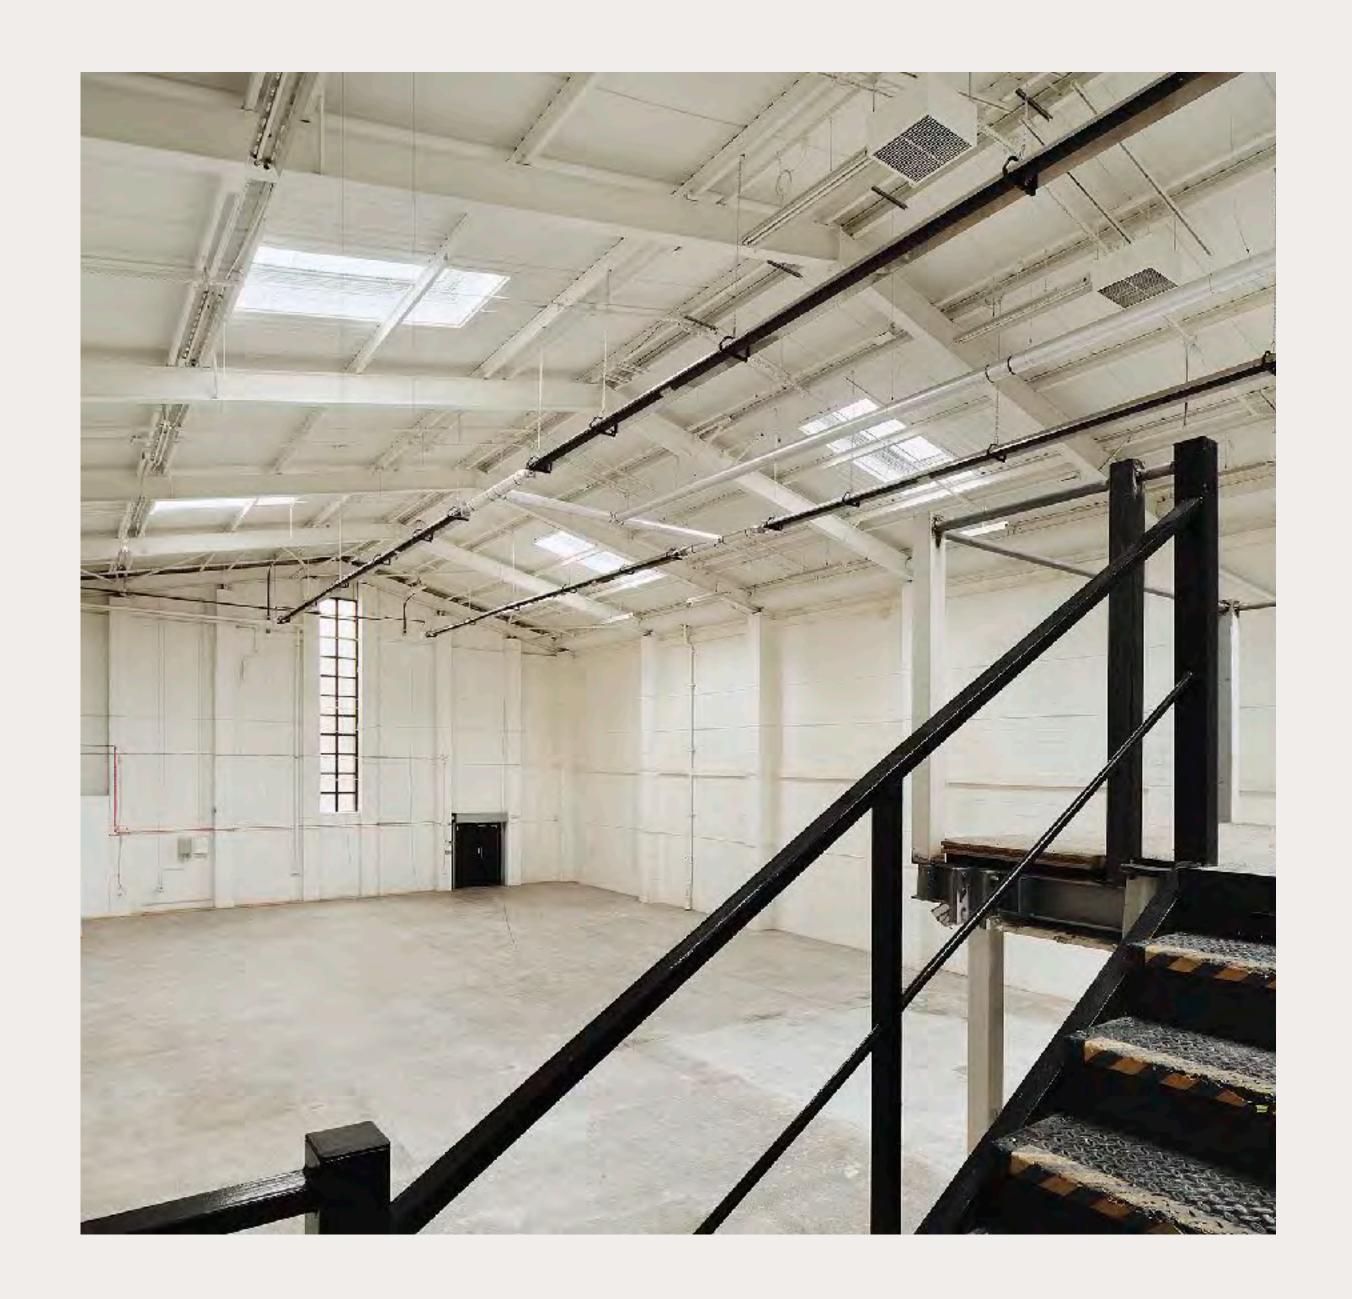

### About Unit 44

An authentic open-plan industrial space, with seven-metre high ceilings, whitewashed walls and concrete floors.

Factory-style skylights and a double-height window with a traditional metal frame flood the space with natural light. Equipped with excellent facilities and ground-floor access, the 444 squaremetre venue is a functional, flexible event space with a distinctive industrial character.

## Spaces Main Space

The large open-plan Main Space provides all the perks of a modern warehouse. With 7.7 metre-high ceilings, skylights and whitewashed walls, the venue is architecturally impressive, bright and functional. A readymade blank canvas, there is a small kitchen with sink and dishwasher, generous bathroom facilities and a versatile mezzanine platform. The space is perfect for location filming and photoshoots, sample sales and markets, exhibitions and private views, private parties and brand events.