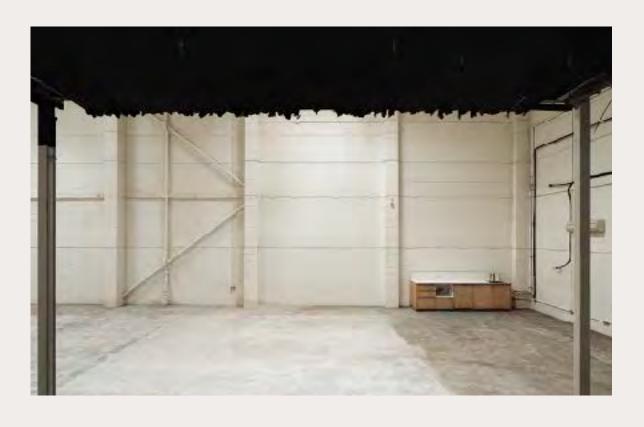

## Spaces Main Space

The large open-plan Main Space provides all the perks of a modern warehouse. With 7.7 metre-high ceilings, skylights and whitewashed walls, the venue is architecturally impressive, bright and functional. A readymade blank canvas, there is a small kitchen with sink and dishwasher, generous bathroom facilities and a versatile mezzanine platform. The space is perfect for location filming and photoshoots, sample sales and markets, exhibitions and private views, private parties and brand events.