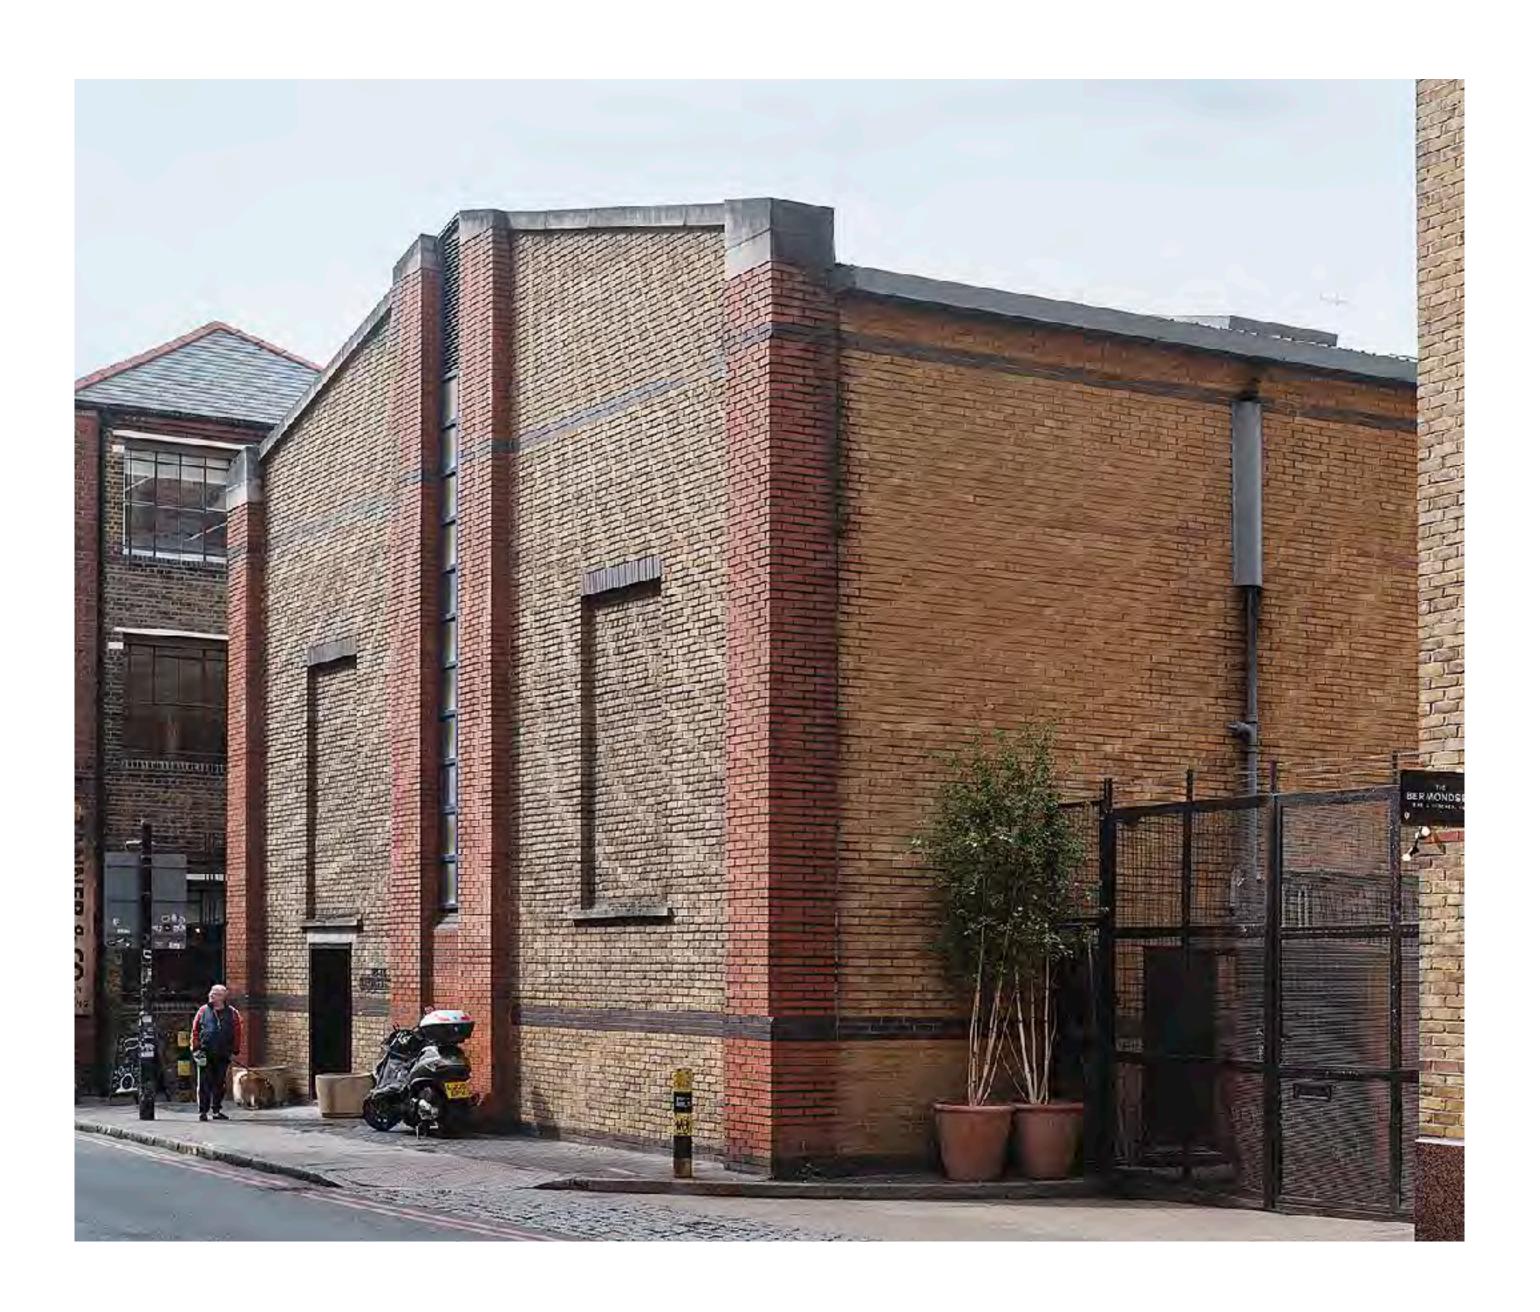

## Spaces The Entrance

The Entrance is located on Bermondsey Street, at the south end of the polychrome brick warehouse. Discreet black double doors open directly into the event space from the street, providing excellent access for loading and a fully accessible entrance for guests.

#### Location

ADDRESS

42-44 Bermondsey Street London SE1 3XT TRANSPORT OPTIONS

London Bridge

ADDITIONAL DETAILS

A central London location between London Bridge and Borough Excellent transport links Several green open spaces nearby One of London's most fashionable neighbourhoods