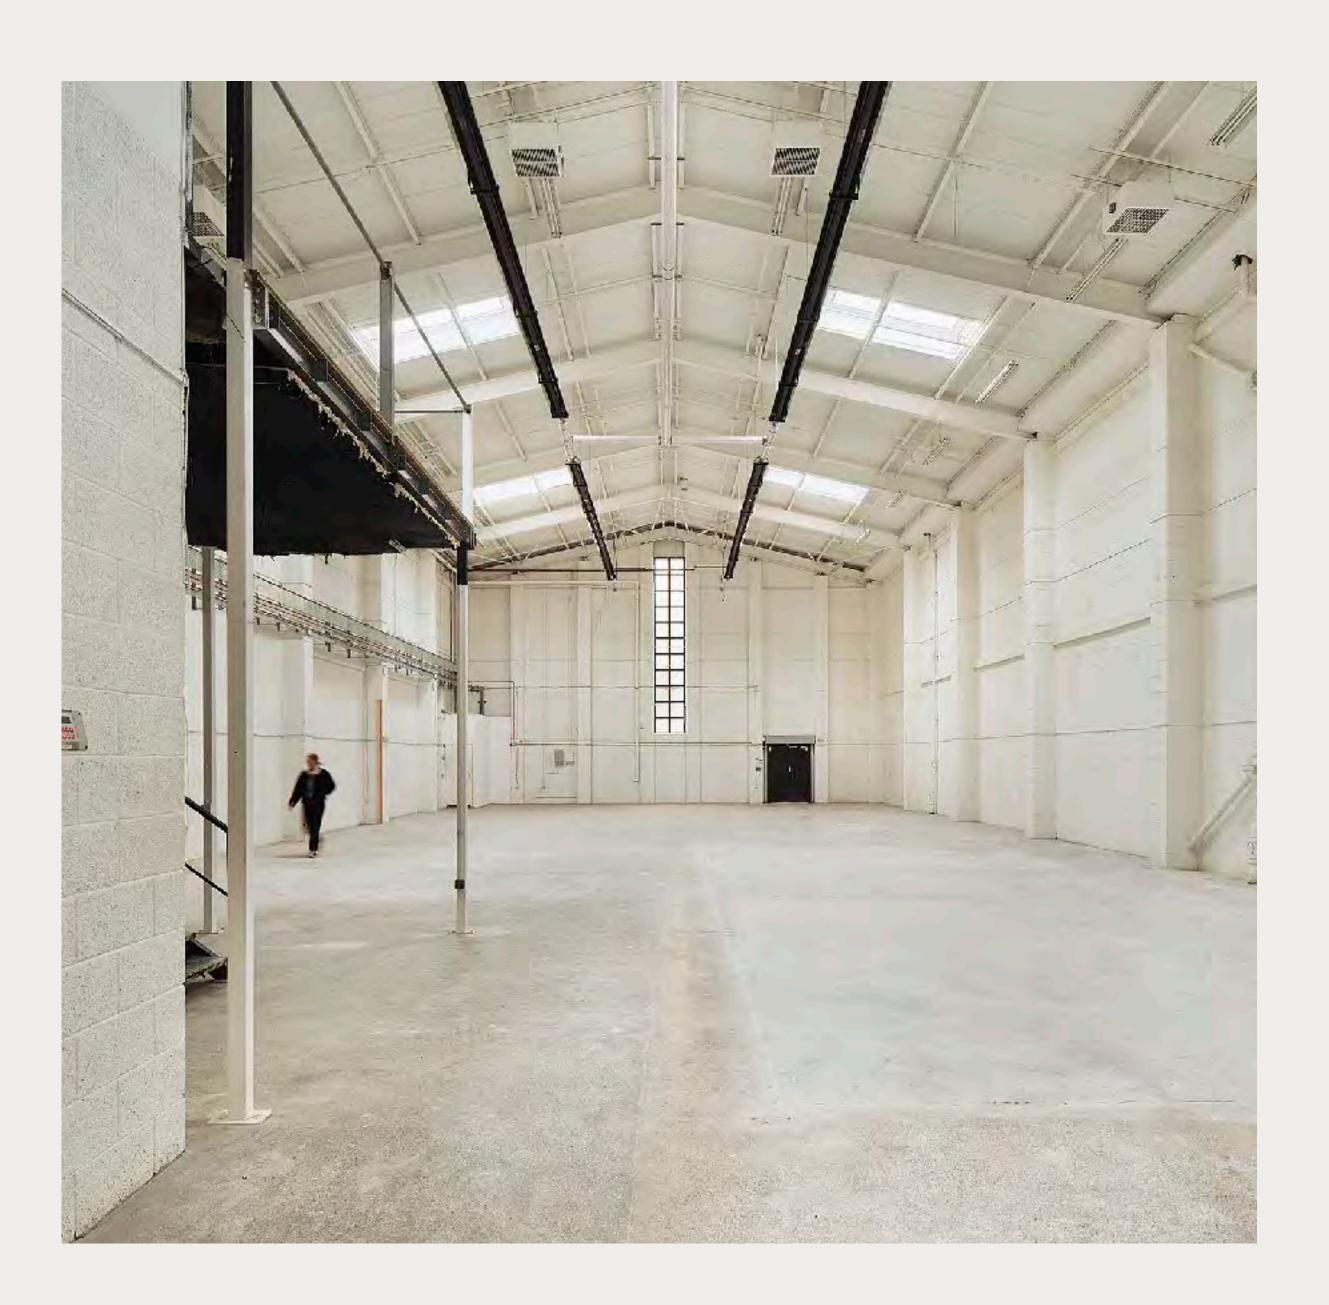

## Spaces Main Space

The large open-plan Main Space provides all the perks of a modern warehouse. With 7.7 metre-high ceilings, skylights and whitewashed walls, the venue is architecturally impressive, bright and functional. A readymade blank canvas, there is a small kitchen with sink and dishwasher, generous bathroom facilities and a versatile mezzanine platform. The space is perfect for location filming and photoshoots, sample sales and markets, exhibitions and private views, private parties and brand events.