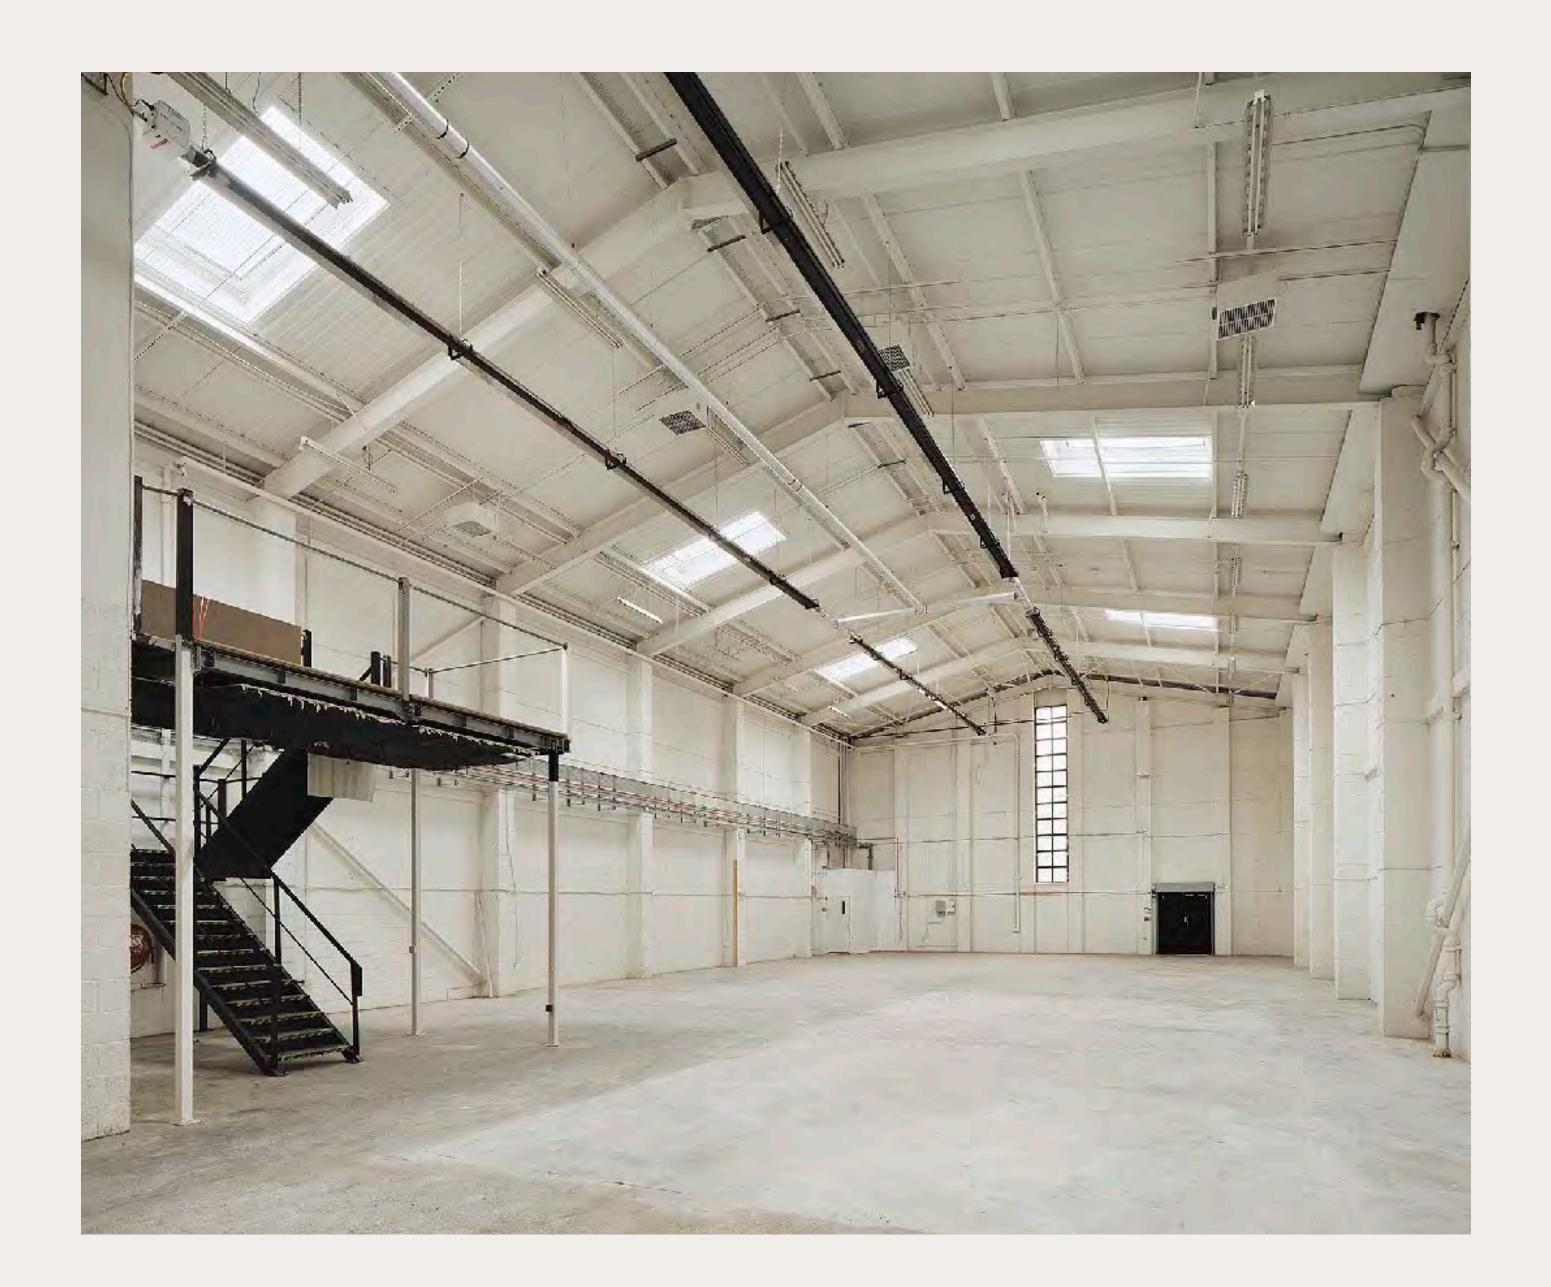

### About Unit 44

An authentic open-plan industrial space, with seven-metre high ceilings, whitewashed walls and concrete floors.

Factory-style skylights and a double-height window with a traditional metal frame flood the space with natural light. Equipped with excellent facilities and ground-floor access, the 444 squaremetre venue is a functional, flexible event space with a distinctive industrial character.

## Spaces Main Space

The large open-plan Main Space provides all the perks of a modern warehouse. With 7.7 metre-high ceilings, skylights and whitewashed walls, the venue is architecturally impressive, bright and functional. A readymade blank canvas, there is a small kitchen with sink and dishwasher, generous bathroom facilities and a versatile mezzanine platform. The space is perfect for location filming and photoshoots, sample sales and markets, exhibitions and private views, private parties and brand events.